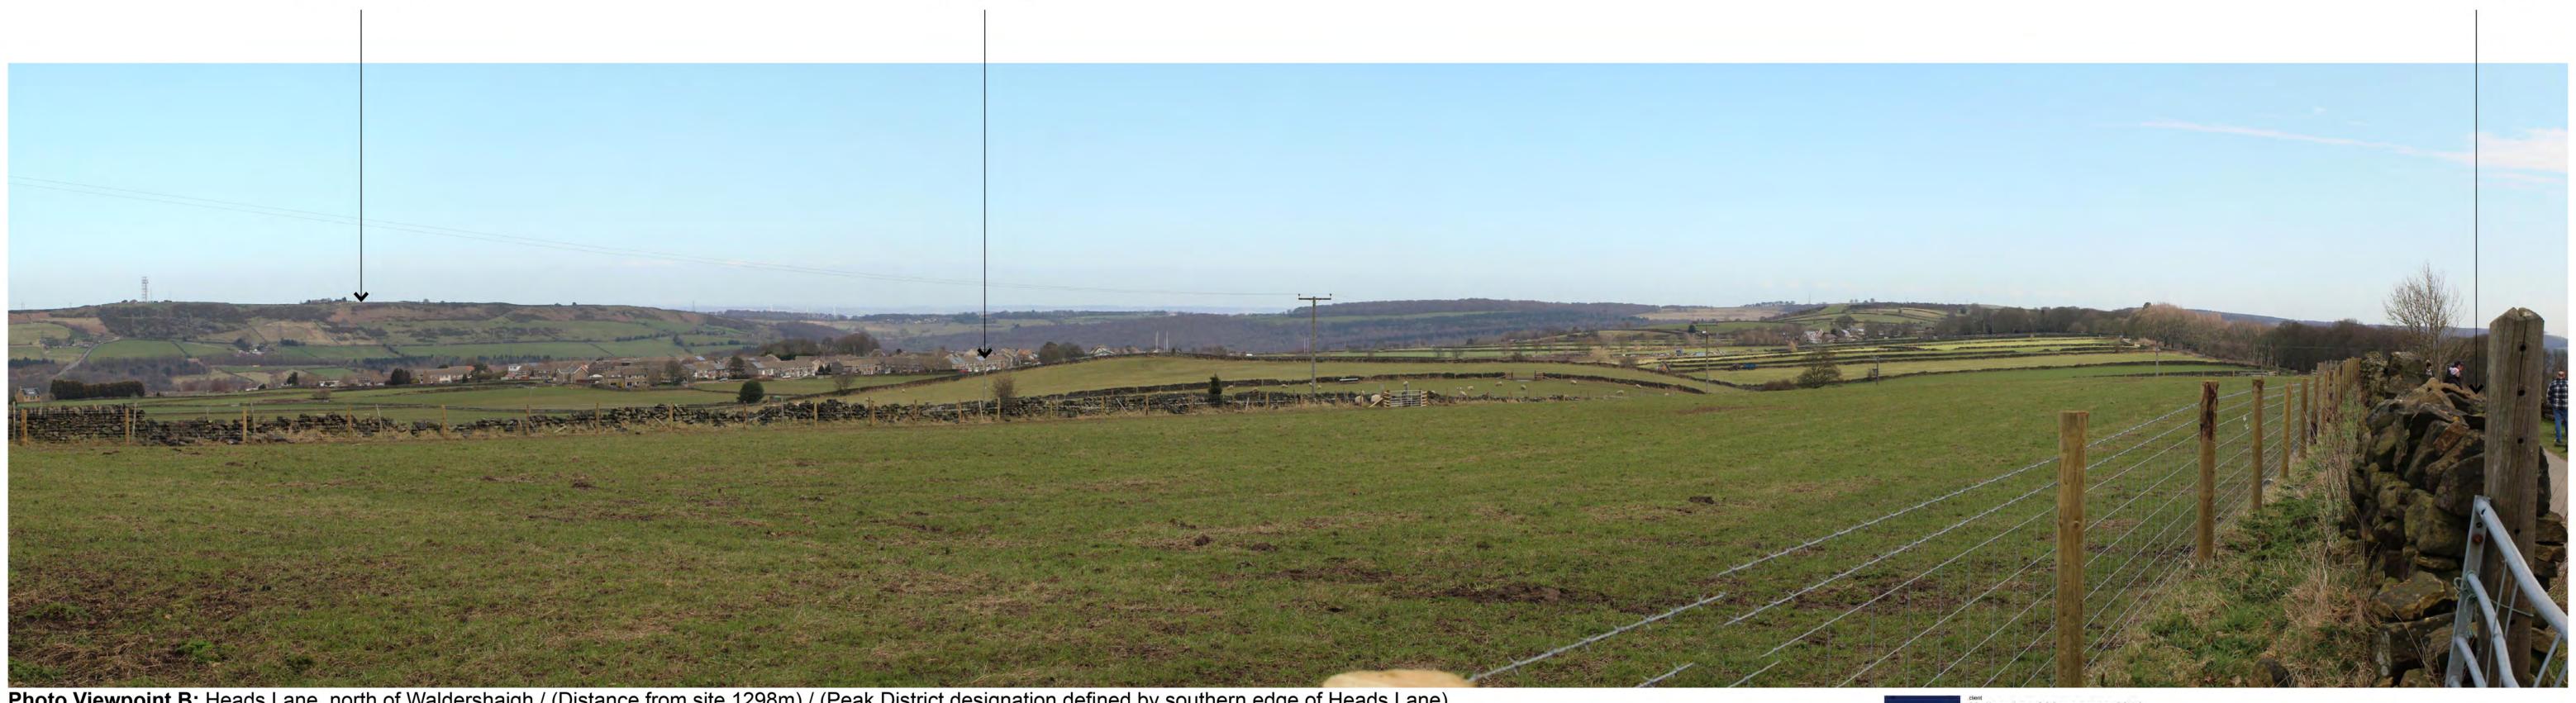

Hallam Land Management Ltd Land of Carr Road, Deepcar
drawing title
PHOTO VIEWPOINT B

JR / SL 26 March 2021

Figure 17

**APPENDIX 5** Viewpoint B - Winter View

Heads Lane

**Hunshelf Bank** 

Properties along Stone Moor Road / Coal Pit Lane, East Whitwell (Stocksbridge)

VIEWPOINT B: Heads Lane, north of Waldershaigh (Distance from site 1298m) (Peak District designation defined by southern edge of Heads Lane)

This drawing is the property of FPCR Environment and Design or disclosed to any unauthorised person, either wholly or in part without written consent of FPCR Environment and Design Ltd. Ordnance Survey material - Crown Copyright. All rights reserved. Licence Number: 100019980 (Centremapslive.

Hallam Land Management Ltd

Land off Carr Road,

NTS @ A3 ELB
drawing / figure number
Figure 19

**APPENDIX 5** 

Viewpoint B - Summer View