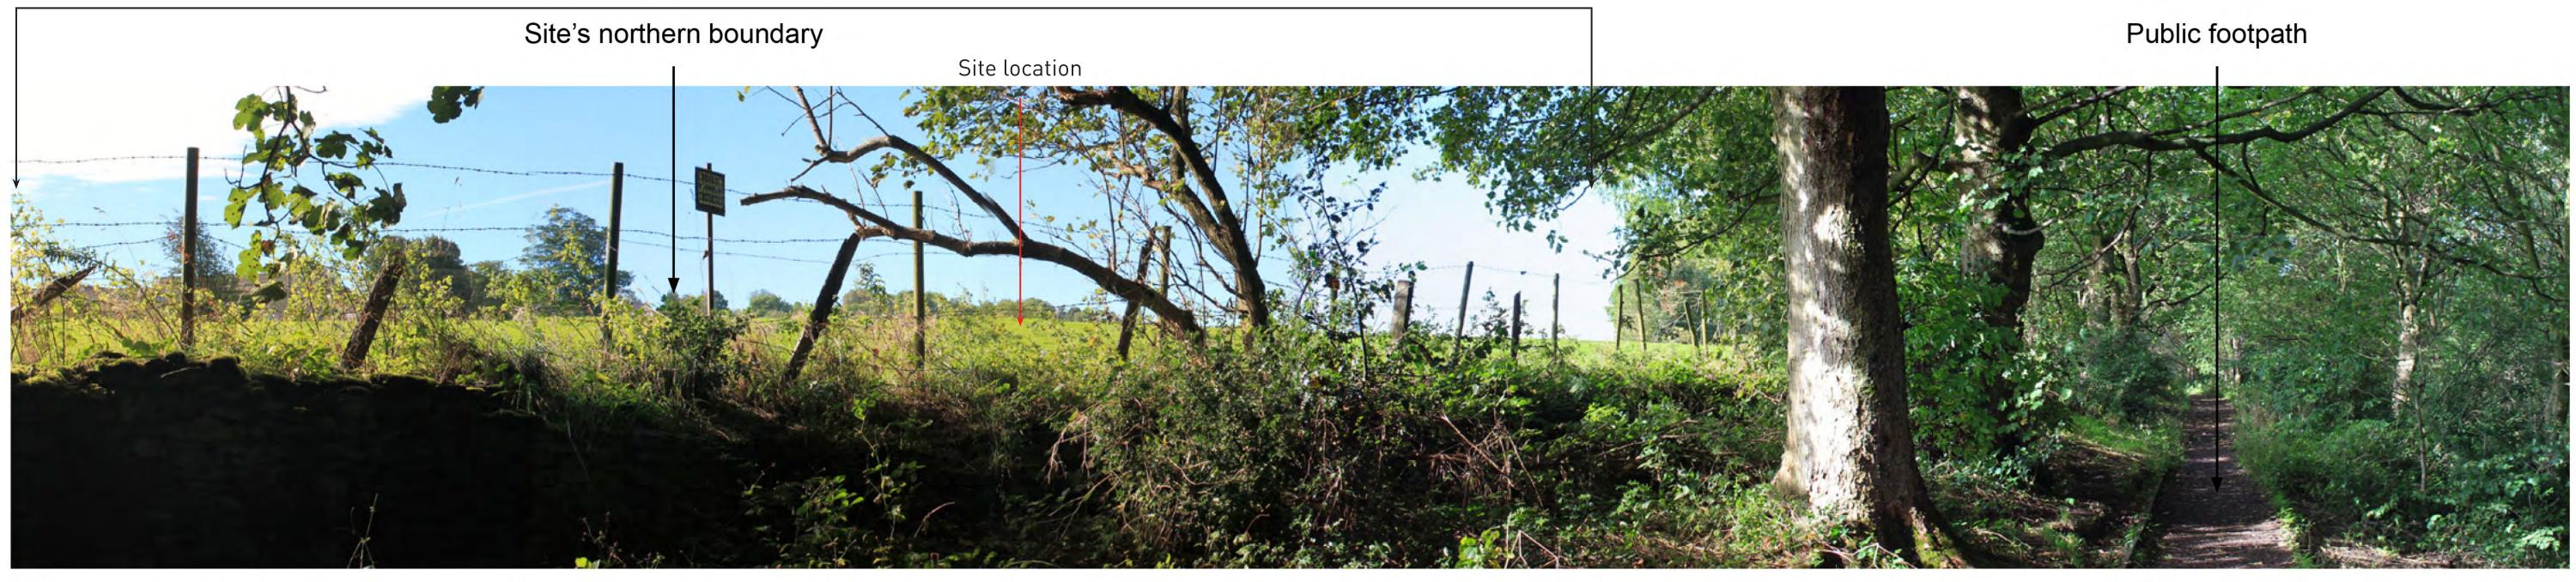

H Visual Receptors: Highway Users (H - Hollin Busk Lane)

PHOTO VIEWPOINT 10: View from Hollin Busk Lane

Pegasus
Environment

This drawing is the property of FPCR Environment and Design Ltd and is issued on the condition it is not reproduced, retained or disclosed to any unauthorised person, either wholly or in part without written consent of FPCR Environment and Design Ltd. Ordnance Survey material - Crown Copyright. All rights reserved. Licence Number: 100019980 (Centremapslive. com)

Hallam Land Management Ltd

Land off Carr Road,

CI PHOTO VIEWPOINTS 9 & 10

scale NTS @ A3 dra

13 March

Figure 14

APPENDIX 5
Viewpoint 10 - Summer View

Date & time of photo: 17 Mar 2021,12:13 Camera make & model, & sensor format: Canon EOS 1300D Horizontal Field of View: 87° Direction of View: 65°, bearing from North Printing note: To give the correct viewing distance the sheet should be printed at a scale of 1:1 on A1. To be viewed at comfortable arms length.