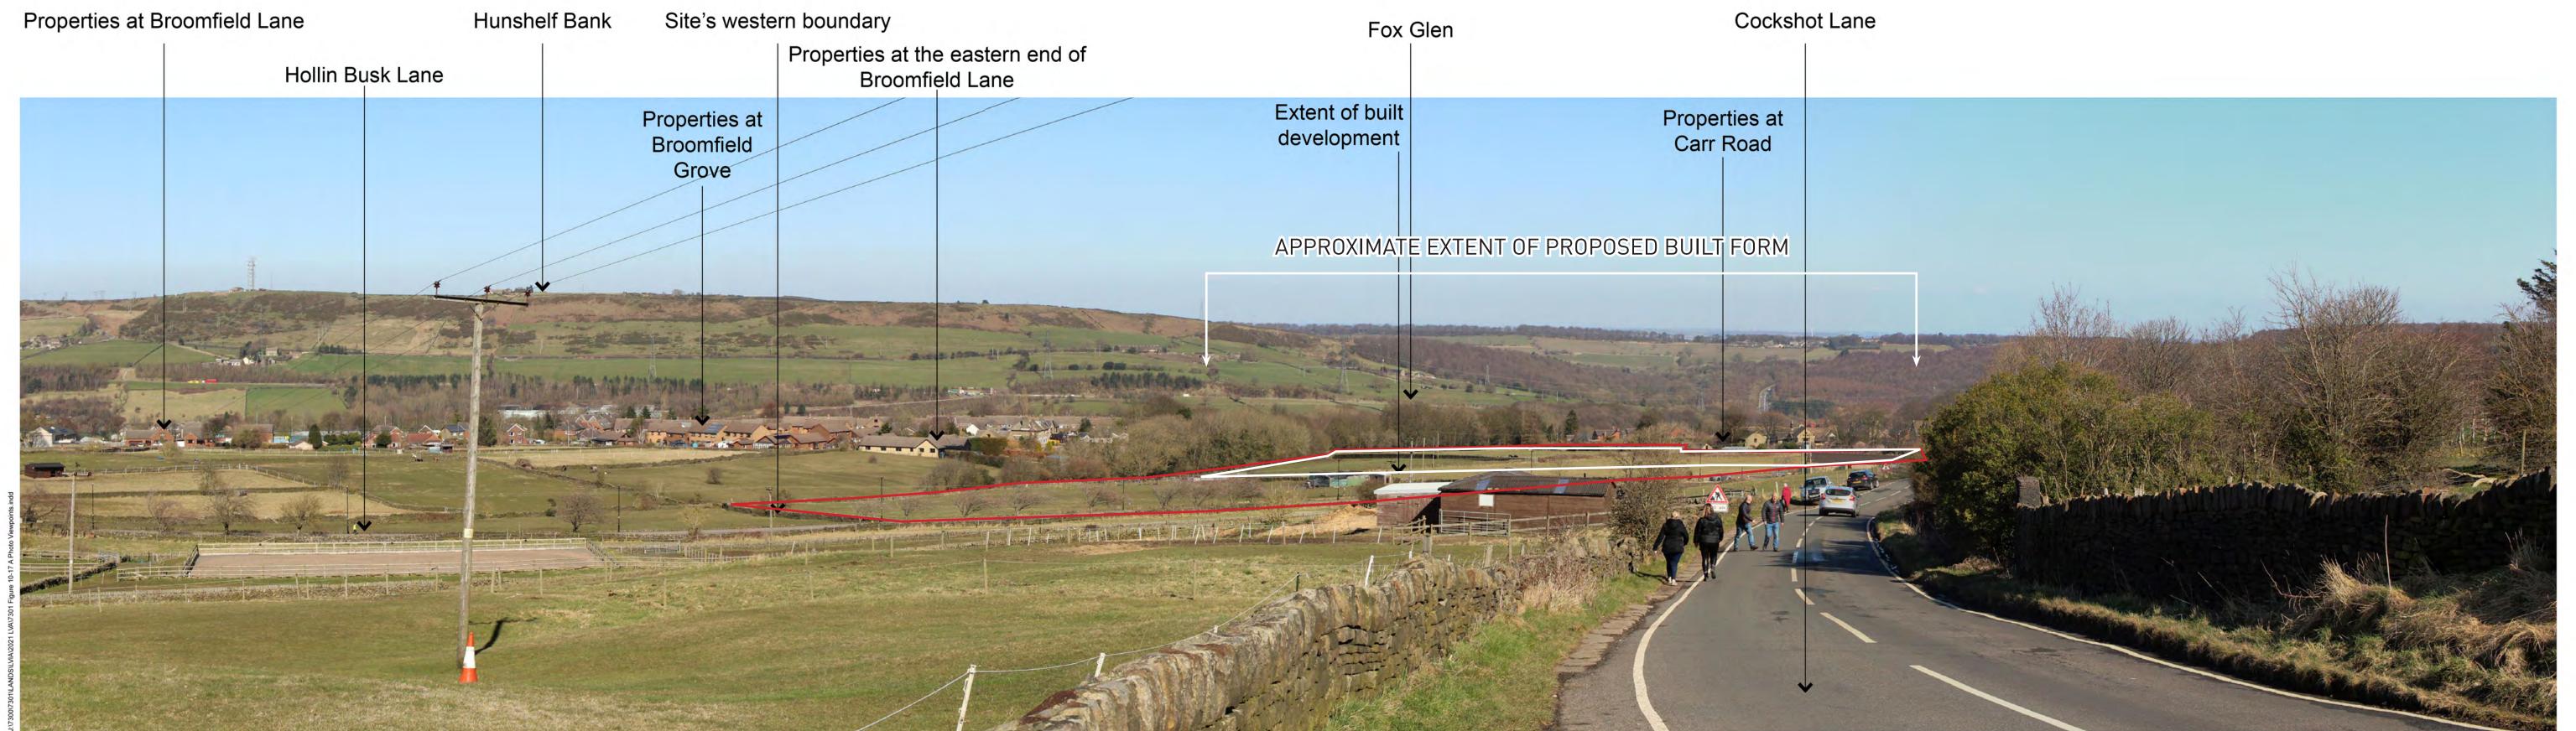

Hallam Land Management Ltd Land of Carr Road,

**APPENDIX 5** Viewpoint 12 - Winter View

Visual Receptors: Highway Users (I - Cockshot Lane)

PHOTO VIEWPOINT 12: View from Cockshot Lane

Pegasus
Environment

This drawing is the property of FPCR Environment and Design Ltd and is issued on the condition it is not reproduced, retained or disclosed to any unauthorised person, either wholly or in part without written consent of FPCR Environment and Design Ltd. Ordnance Survey material - Crown Copyright. All rights reserved. Licence Number: 100019980 (Centremapslive. com)

Hallam Land Management Ltd

Land off Carr Road, Deepcar

PHOTO VIEWPOINTS 11 & 12

NTS @ A3

dra

13 March 20

Figure 15

-