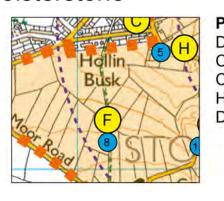

Hallam Land Management Ltd Land of Carr Road, Deepcar
drawing title
PHOTO VIEWPOINTS 7 + 8

Figure 13

**APPENDIX 5** Viewpoint 7 - Winter View

Visual Receptors: Public Right of Way users (E - Stocksbridge Golf Course)

PHOTO VIEWPOINT 7: View from public footpath in Stocksbridge Golf Course

Pegasus
Environment

This drawing is the property of FPCR Environment and Design Ltd and is issued on the condition it is not reproduced, retained or disclosed to any unauthorised person, either wholly or in part without written consent of FPCR Environment and Design Ltd. Ordnance Survey material - Crown Copyright. All rights reserved. Licence Number: 100019980 (Centremapslive. com)

Hallam Land Management Ltd

Land off Carr Road, Deepcar

PHOTO VIEWPOINTS 7 & 8

scale NTS @ A3 drawing / figure num dra E

issue date 13 March

Figure 13

APPENDIX 5
Viewpoint 7 - Summer View

Photo Viewpoint 8 Date & time of photo: 17 Mar 2021,13:52 Camera make & model, & sensor format: Canon EOS 1300D Horizontal Field of View: 87° Direction of View: 75°, bearing from North Printing note: To give the correct viewing distance the sheet should be printed at a scale of 1:1 on A1. To be viewed at comfortable arms length.