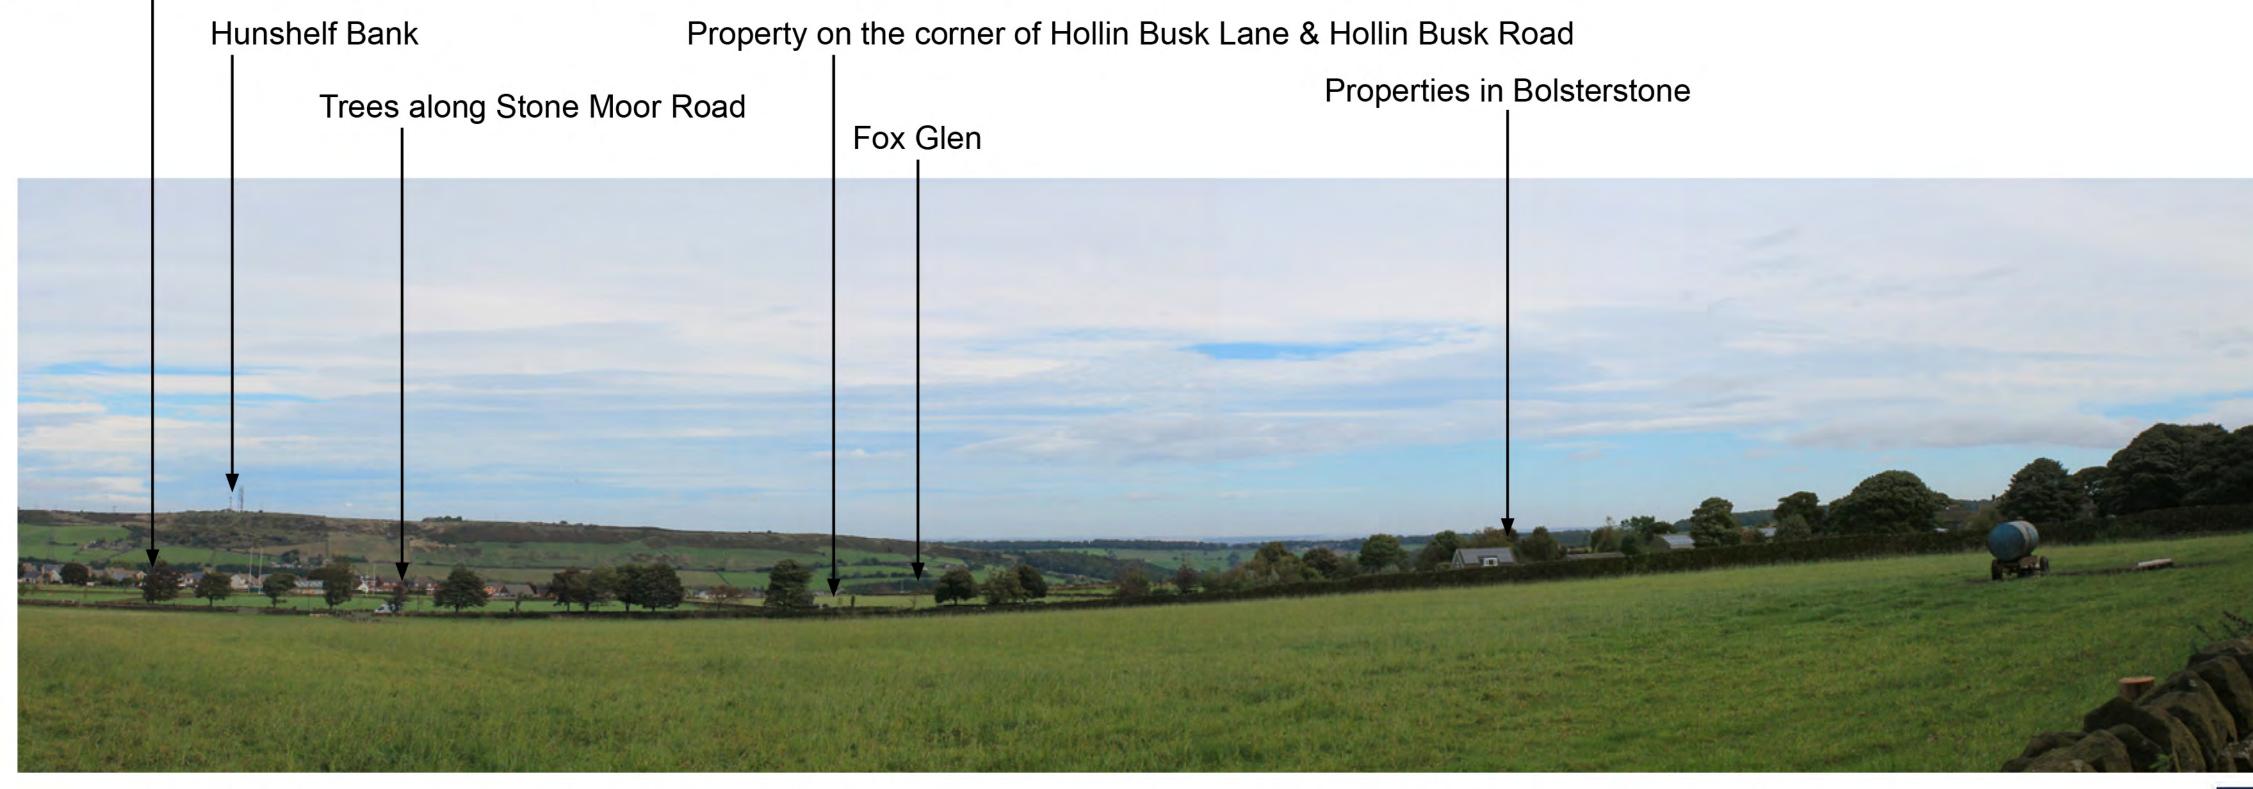

APPENDIX 5
Viewpoint 12 - Summer View

DESIGN | ENVIRONMENT | PLANNING | ECONOMICS | HERITAGE

P19-2172.010 | LAND AT HOLLIN BUSK LANE, DEEPCAR | HALLAM LAND MANAGEMENT

Figure 16

Visual Receptors: Highway Users (J - Don Hill Height)

PHOTO VIEWPOINT 13: View from Don Hill Height

This drawing is the property of FPCR Environment and Design Ltd and is issued on the condition it is not reproduced, retained or disclosed to any unauthorised person, either wholly or in part without written consent of FPCR Environment and Design Ltd. Ordnance Survey material - Crown Copyright. All rights reserved. Licence Number: 100019980 (Centremapslive.

Hallam Land Management Ltd

Land off Carr Road,

PHOTO VIEWPOINT 13

NTS @ A3 ELB

**APPENDIX 5** Viewpoint 13 - Summer View

Photo Viewpoint A: Heads Lane, west of Bolsterstone, near private road leading to Waldershaigh / (Distance from site 974m) / (Peak District designation defined by southern edge of Heads Lane)