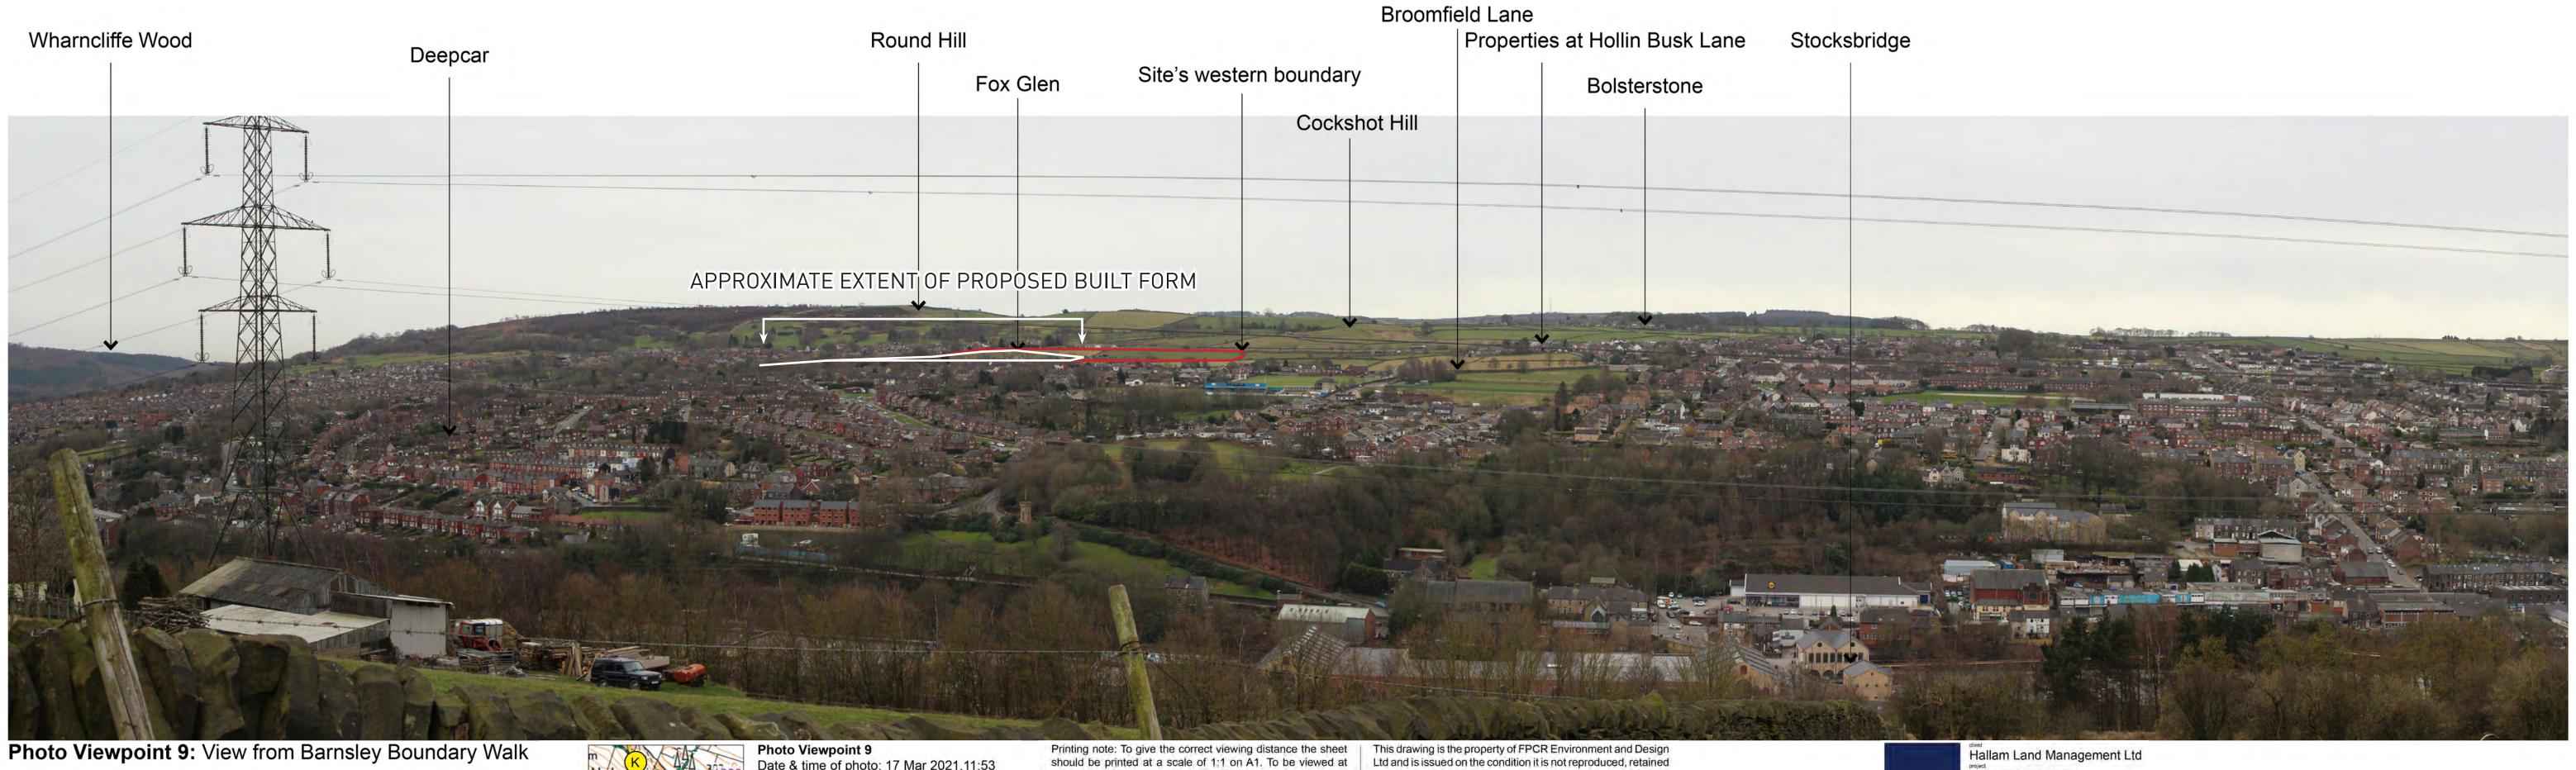

Figure 13

APPENDIX 5
Viewpoint 8 - Summer View

Photo Viewpoint 9: View from Barnsley Boundary Walk

**Photo Viewpoint 9** 

Date & time of photo: 17 Mar 2021,11:53 Camera make & model, & sensor format: Canon EOS 1300D Horizontal Field of View: 87°

Direction of View: 170°, bearing from North

Visualisation Type: Type 1 Projection: Cylindrical Enlargement factor: 100%

comfortable arms length.

This drawing is the property of FPCR Environment and Design Ltd and is issued on the condition it is not reproduced, retained or disclosed to any unauthorised person, either wholly or in part without written consent of FPCR Environment and Design Ltd. Ordnance Survey material - Crown Copyright. All rights reserved. Licence Number: 100019980 (Centremapslive.

Hallam Land Management Ltd Land of Carr Road, Deepcar
drawing title
PHOTO VIEWPOINTS 9 + 10

Figure 14

G - Bamsley Boundary Walk)

PHOTO VIEWPOINT 9: View from Barnsley Boundary Walk

Pegasus

This drawing is the property of FPCR Environment and Design Ltd and is issued on the condition it is not reproduced, retained or disclosed to any unauthorised person, either wholly or in part without written consent of FPCR Environment and Design Ltd. Ordnance Survey material - Crown Copyright. All rights reserved. Licence Number: 100019980 (Centremapslive.