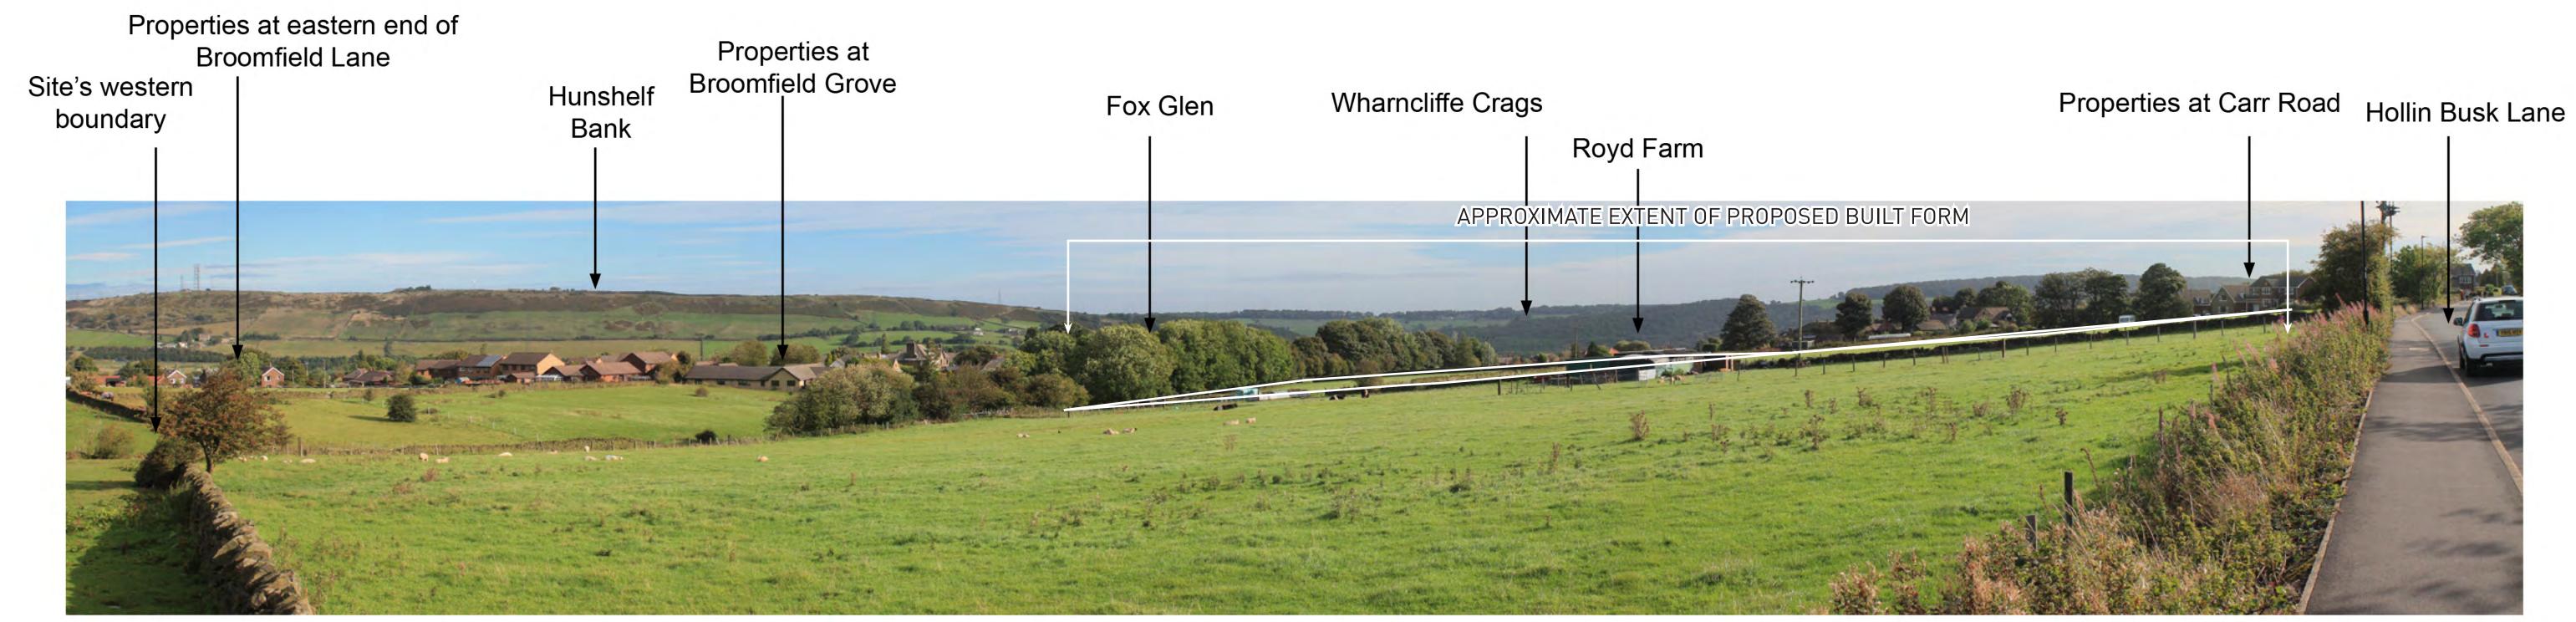

Hallam Land Management Ltd Land of Carr Road,

**APPENDIX 5** Viewpoint 12 - Winter View

Visual Receptors: Highway Users (I - Cockshot Lane)

PHOTO VIEWPOINT 12: View from Cockshot Lane

Pegasus
Environment

This drawing is the property of FPCR Environment and Design Ltd and is issued on the condition it is not reproduced, retained or disclosed to any unauthorised person, either wholly or in part without written consent of FPCR Environment and Design Ltd. Ordnance Survey material - Crown Copyright. All rights reserved. Licence Number: 100019980 (Centremapslive. com)

Hallam Land Management Ltd

Land off Carr Road, Deepcar

PHOTO VIEWPOINTS 11 & 12

NTS @ A3

dra

13 March 20

Figure 15

-