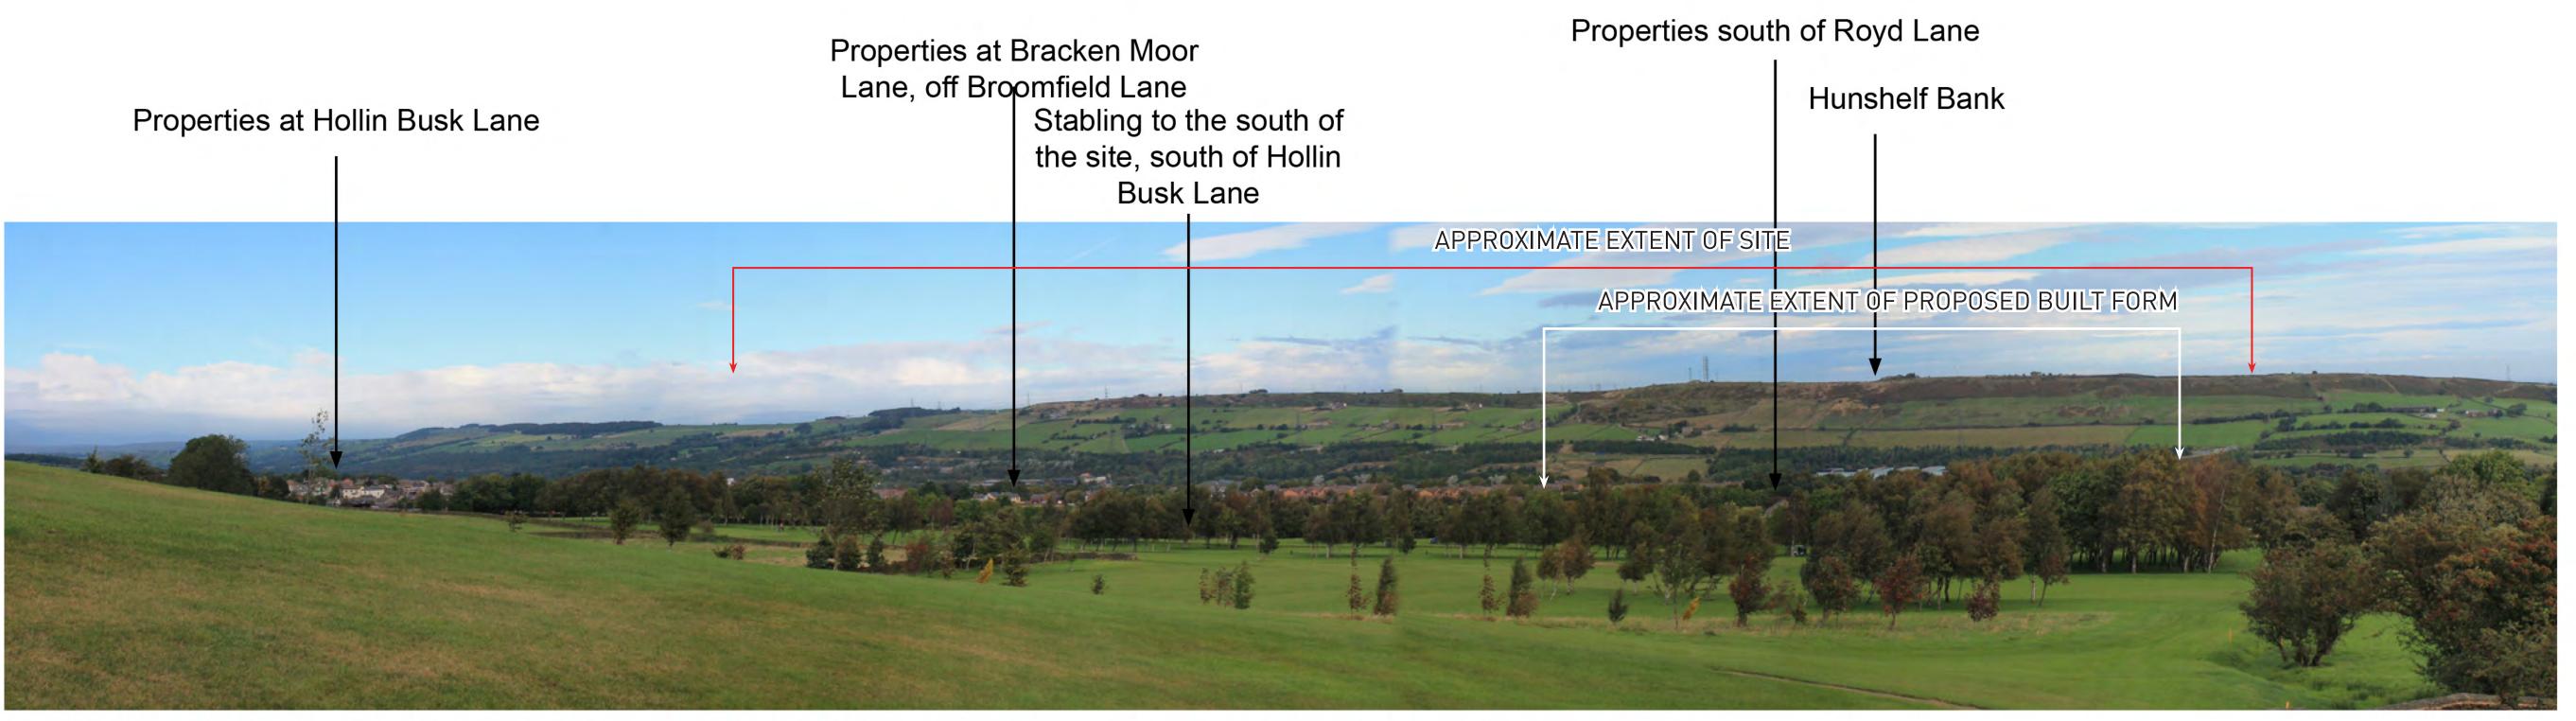

Hallam Land Management Ltd Land of Carr Road, Deepcar
drawing title
PHOTO VIEWPOINTS 7 + 8

Figure 13

**APPENDIX 5** Viewpoint 7 - Winter View

Visual Receptors: Public Right of Way users (E - Stocksbridge Golf Course)

PHOTO VIEWPOINT 7: View from public footpath in Stocksbridge Golf Course

Pegasus
Environment

This drawing is the property of FPCR Environment and Design Ltd and is issued on the condition it is not reproduced, retained or disclosed to any unauthorised person, either wholly or in part without written consent of FPCR Environment and Design Ltd. Ordnance Survey material - Crown Copyright. All rights reserved. Licence Number: 100019980 (Centremapslive. com)