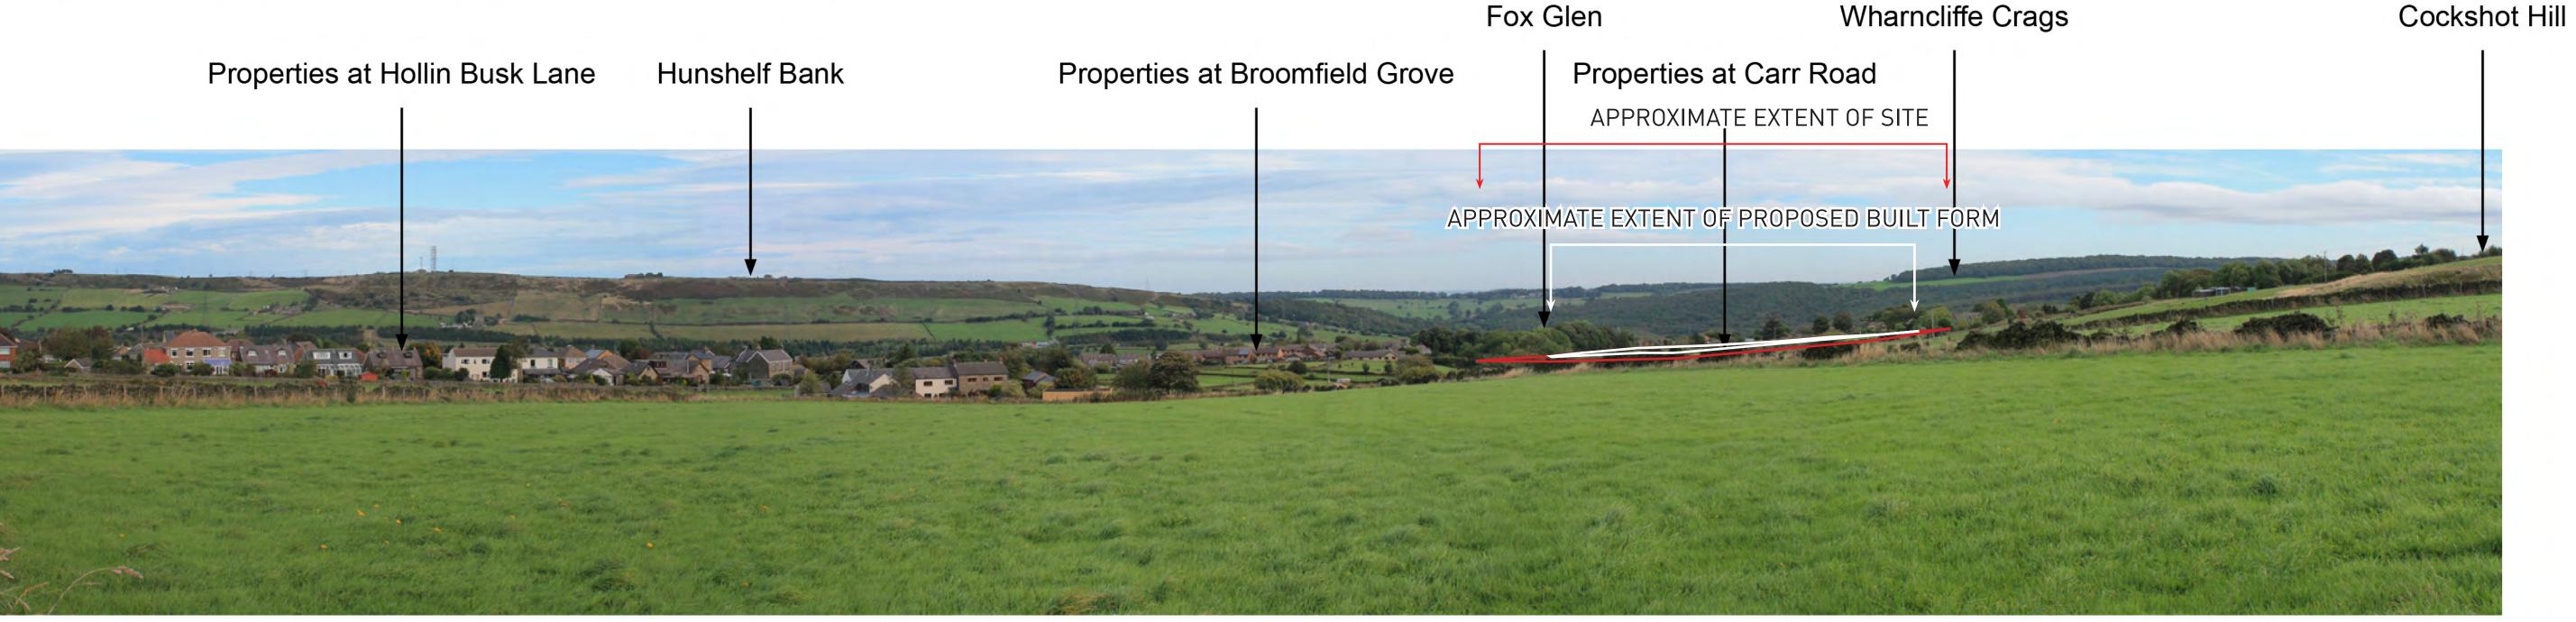

Hallam Land Management Ltd Land of Carr Road, Deepcar
drawing title
PHOTO VIEWPOINTS 7 + 8

Figure 13

**APPENDIX 5** Viewpoint 7 - Winter View

Visual Receptors: Public Right of Way users (E - Stocksbridge Golf Course)

PHOTO VIEWPOINT 7: View from public footpath in Stocksbridge Golf Course

Pegasus
Environment

This drawing is the property of FPCR Environment and Design Ltd and is issued on the condition it is not reproduced, retained or disclosed to any unauthorised person, either wholly or in part without written consent of FPCR Environment and Design Ltd. Ordnance Survey material - Crown Copyright. All rights reserved. Licence Number: 100019980 (Centremapslive. com)

Hallam Land Management Ltd

Land off Carr Road, Deepcar

PHOTO VIEWPOINTS 7 & 8

scale NTS @ A3 drawing / figure num dra E

issue date 13 March

Figure 13

APPENDIX 5
Viewpoint 7 - Summer View

Photo Viewpoint 8 Date & time of photo: 17 Mar 2021,13:52 Camera make & model, & sensor format: Canon EOS 1300D Horizontal Field of View: 87° Direction of View: 75°, bearing from North Printing note: To give the correct viewing distance the sheet should be printed at a scale of 1:1 on A1. To be viewed at comfortable arms length.