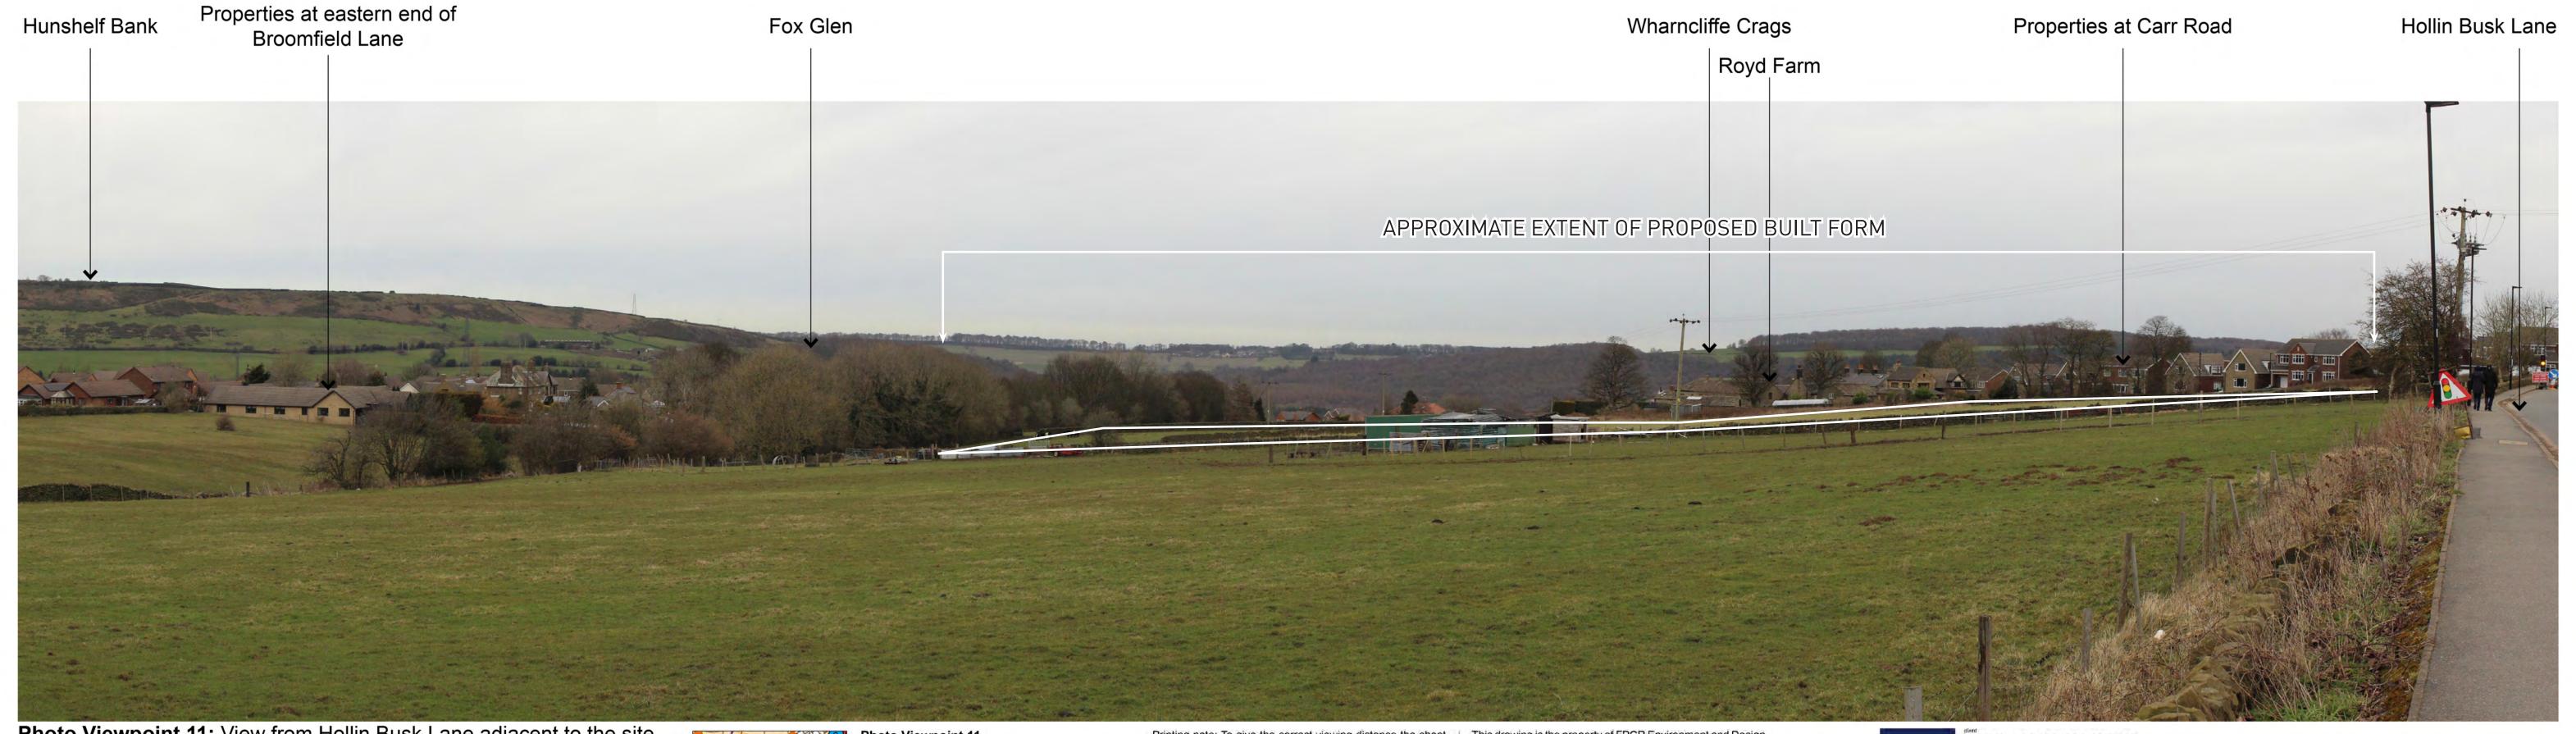

Hallam Land Management Ltd Land of Carr Road, Deepcar
drawing title
PHOTO VIEWPOINTS 11 + 12

drawn issue date
JR / SL 26 March 2021

**APPENDIX 5** Viewpoint 11 - Winter View

H Visual Receptors: Highway Users (H - Hollin Busk Lane)

PHOTO VIEWPOINT 11: View from Hollin Busk Lane adjacent to the site

This drawing is the property of FPCR Environment and Design Ltd and is issued on the condition it is not reproduced, retained or disclosed to any unauthorised person, either wholly or in part without written consent of FPCR Environment and Design Ltd. Ordnance Survey material - Crown Copyright. All rights reserved. Licence Number: 100019980 (Centremapslive. com)