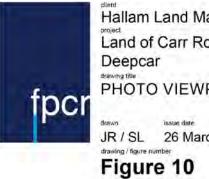

Hallam Land Management Ltd Land of Carr Road, Deepcar
drawing title
PHOTO VIEWPOINTS 1 + 2

**APPENDIX 5** Viewpoint 2 - Winter View

A Visual Receptors: Residents (A - Carr Road)

PHOTO VIEWPOINT 2: View from properties on Carr Road

This drawing is the property of FPCR Environment and Design Ltd and is issued on the condition it is not reproduced, retained or disclosed to any unauthorised person, either wholly or in part without written consent of FPCR Environment and Design Ltd. Ordnance Survey material - Crown Copyright. All rights reserved. Licence Number: 100019980 (Centremapslive.

Hallam Land Management Ltd

Land off Carr Road,

PHOTO VIEWPOINTS 1 & 2

NTS @ A3 ELB
drawing / figure number
Figure 10

**APPENDIX 5** Viewpoint 2 - Summer View

Photo Viewpoint 3: View from properties at Carr Road -