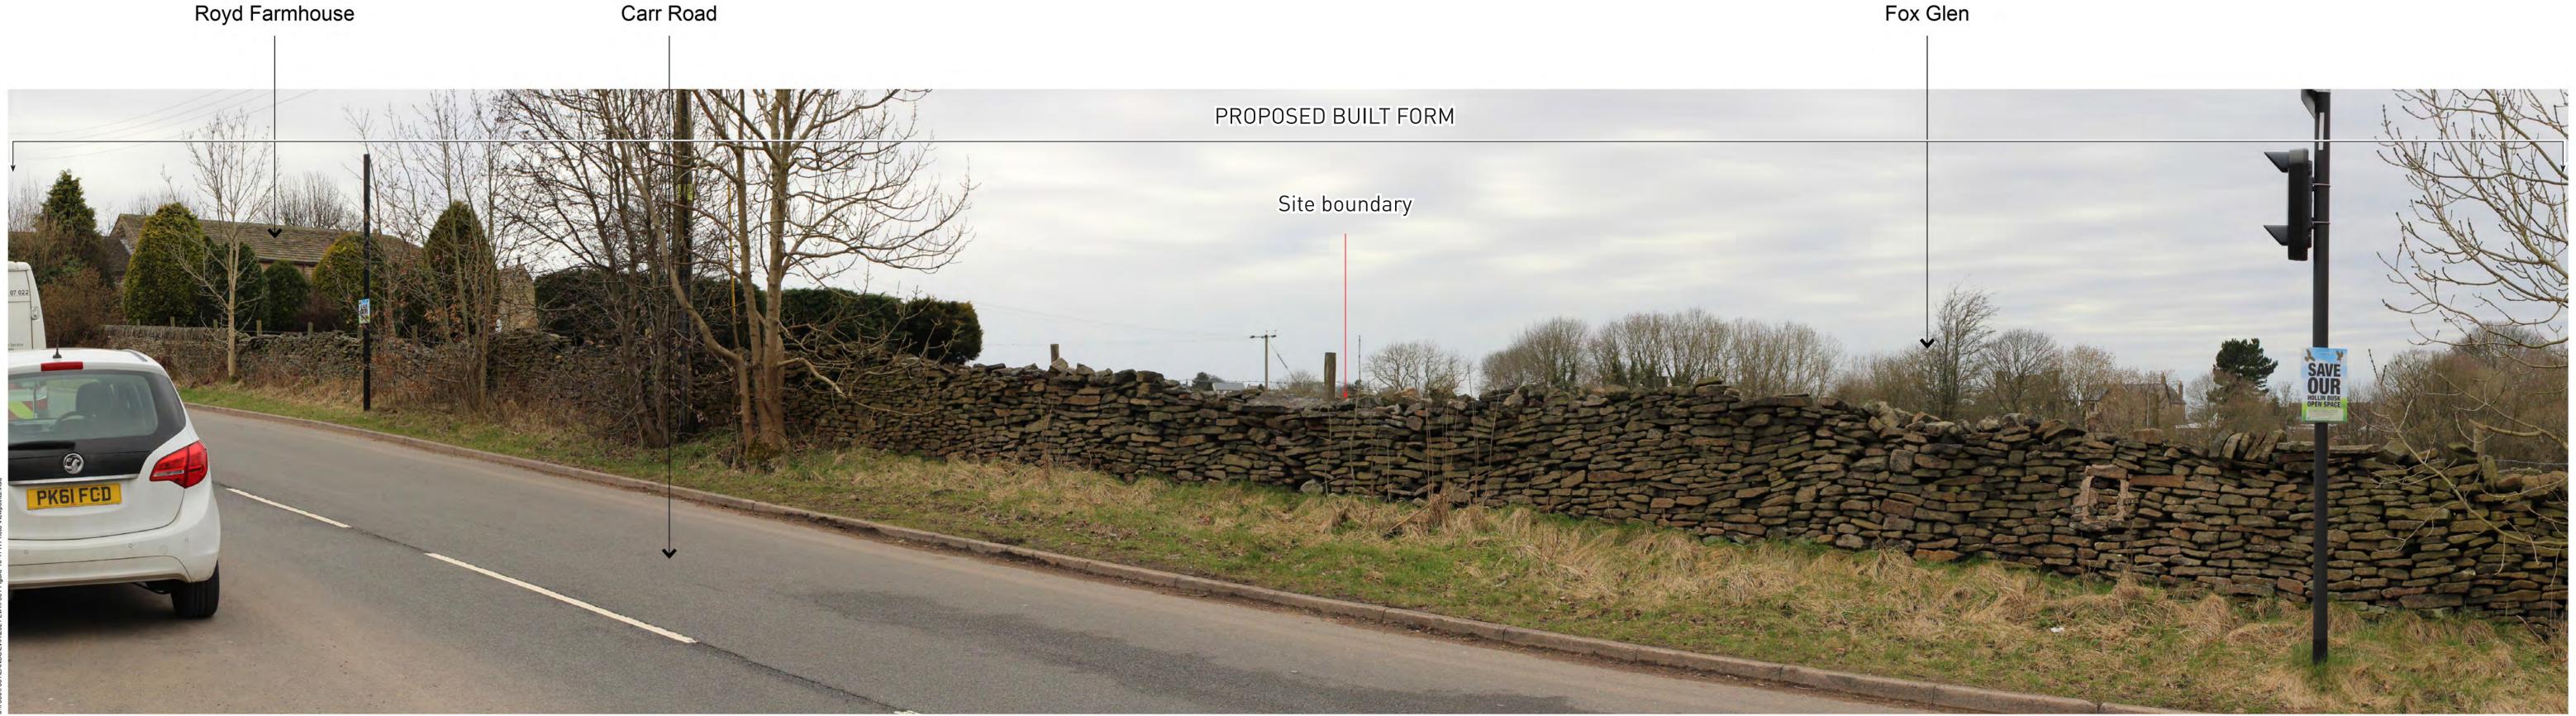

Photo Viewpoint 3
Date & time of photo: 17 Mar 2021,12:31 Camera make & model, & sensor format: Canon EOS 1300D Horizontal Field of View: 87°

Direction of View: 255°, bearing from North

Printing note: To give the correct viewing distance the sheet should be printed at a scale of 1:1 on A1. To be viewed at This drawing is the property of FPCR Environment and Design Ltd and is issued on the condition it is not reproduced, retained or disclosed to any unauthorised person, either wholly or in part without written consent of FPCR Environment and Design Ltd. Ordnance Survey material - Crown Copyright. All rights reserved. Licence Number: 100019980 (Centremapslive.

Visualisation Type: Type 1 Projection: Cylindrical Enlargement factor: 100%

comfortable arms length.

Hallam Land Management Ltd Land of Carr Road, Deepcar
drawing title
PHOTO VIEWPOINTS 3 + 4

Figure 11

**APPENDIX 5** Viewpoint 3 - Winter View

A Visual Receptors: Residents (A - Carr Road)

PHOTO VIEWPOINT 3: View from properties at Carr Road - Coultas Avenue

This drawing is the property of FPCR Environment and Design Ltd and is issued on the condition it is not reproduced, retained or disclosed to any unauthorised person, either wholly or in part without written consent of FPCR Environment and Design Ltd. Ordnance Survey material - Crown Copyright. All rights reserved. Licence Number: 100019980 (Centremapslive.