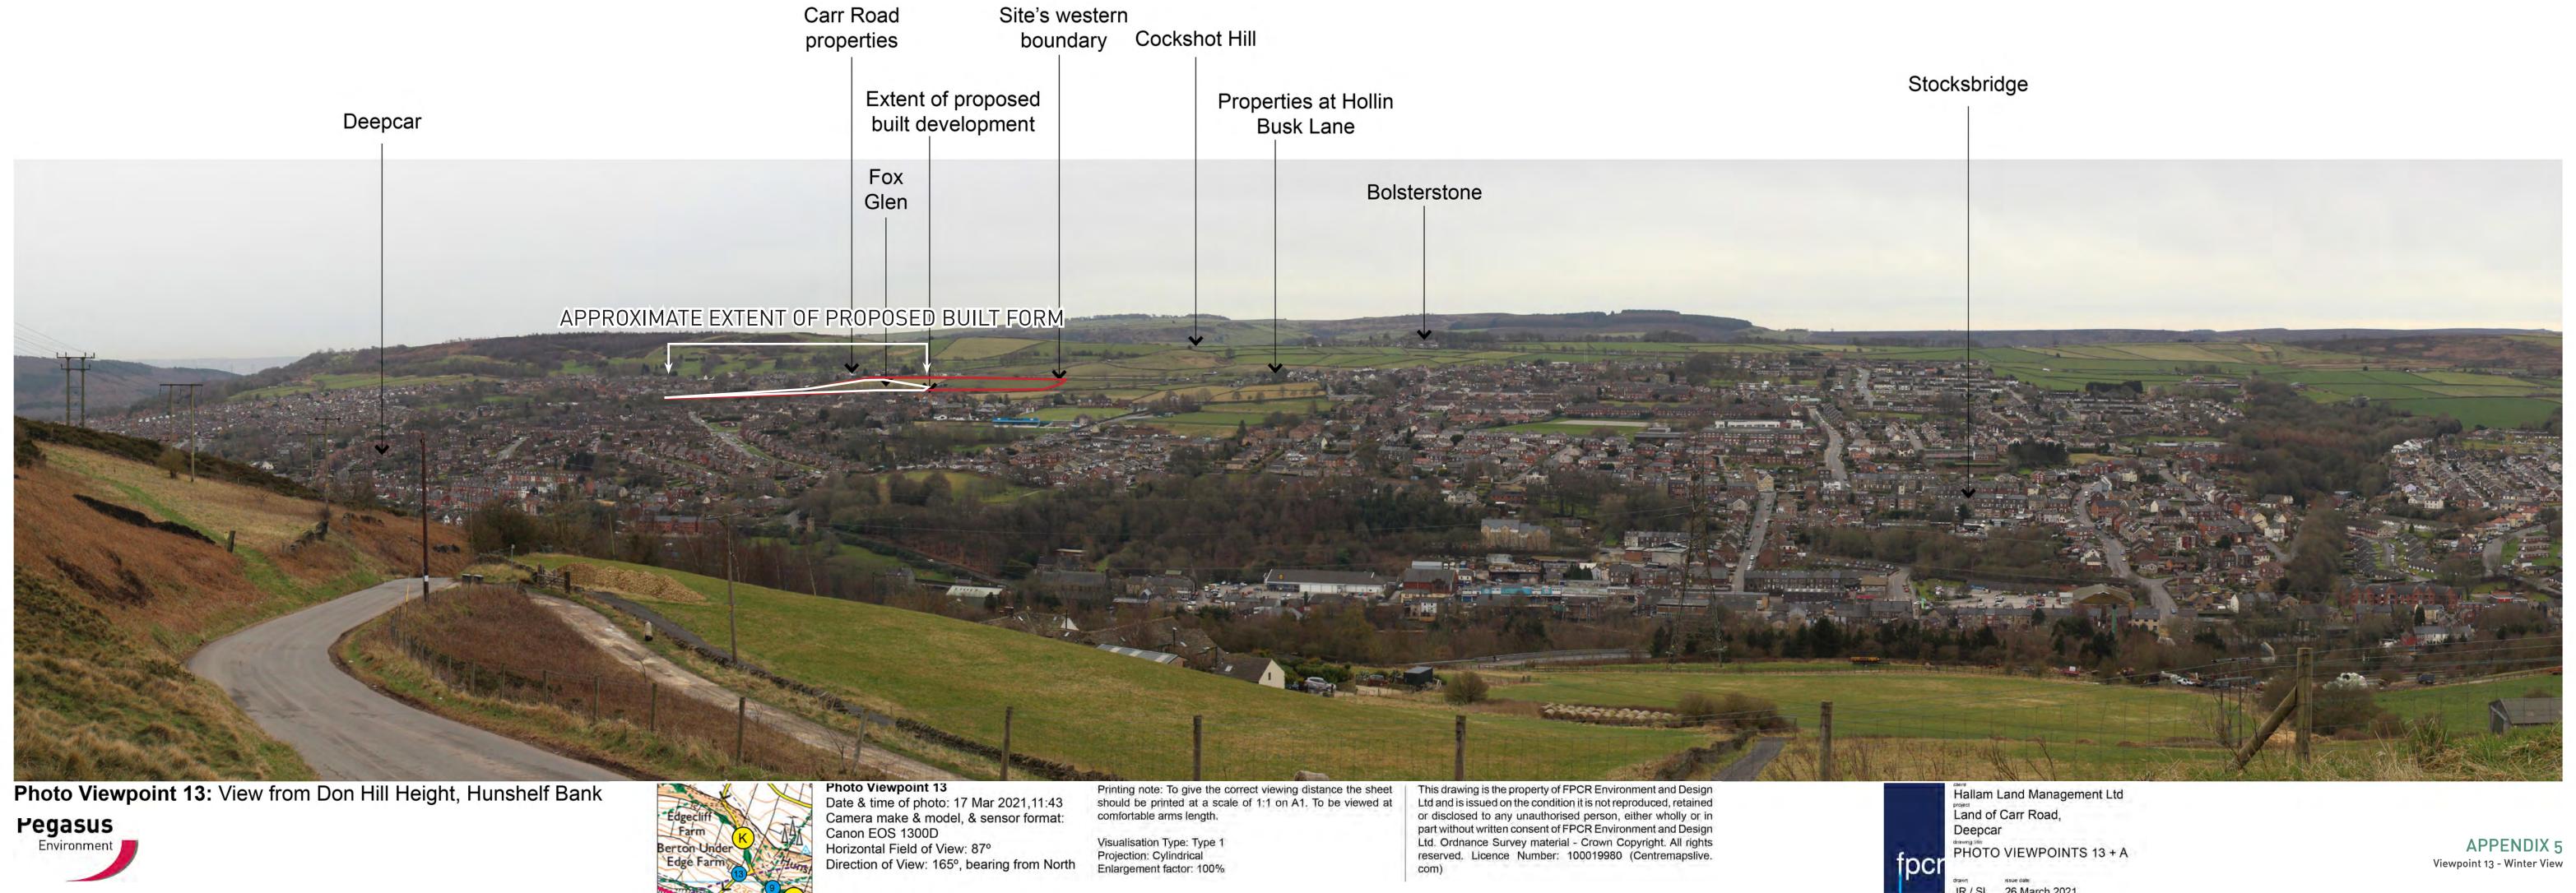

APPENDIX 5
Viewpoint 12 - Summer View

DESIGN | ENVIRONMENT | PLANNING | ECONOMICS | HERITAGE

P19-2172.010 | LAND AT HOLLIN BUSK LANE, DEEPCAR | HALLAM LAND MANAGEMENT

Figure 16

Visual Receptors: Highway Users (J - Don Hill Height)

PHOTO VIEWPOINT 13: View from Don Hill Height

This drawing is the property of FPCR Environment and Design Ltd and is issued on the condition it is not reproduced, retained or disclosed to any unauthorised person, either wholly or in part without written consent of FPCR Environment and Design Ltd. Ordnance Survey material - Crown Copyright. All rights reserved. Licence Number: 100019980 (Centremapslive.

Hallam Land Management Ltd

Land off Carr Road,

PHOTO VIEWPOINT 13

NTS @ A3 ELB

**APPENDIX 5** Viewpoint 13 - Summer View

Photo Viewpoint A: Heads Lane, west of Bolsterstone, near private road leading to Waldershaigh / (Distance from site 974m) / (Peak District designation defined by southern edge of Heads Lane)