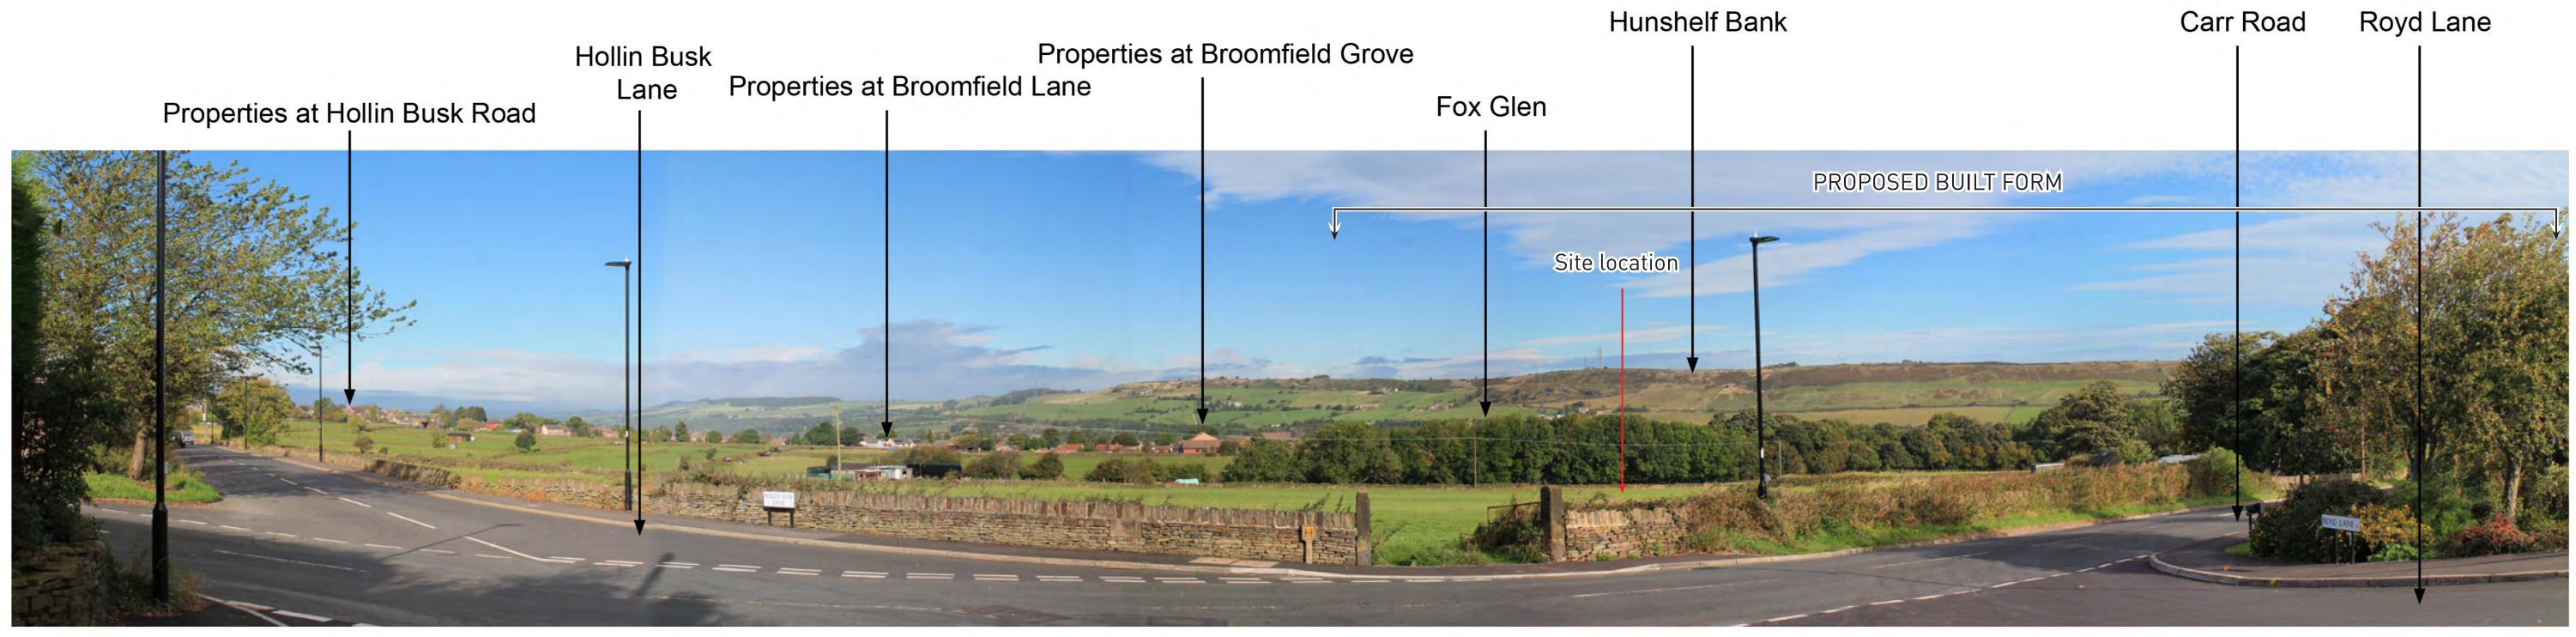

Photo Viewpoint 3
Date & time of photo: 17 Mar 2021,12:31 Camera make & model, & sensor format: Canon EOS 1300D Horizontal Field of View: 87°

Direction of View: 255°, bearing from North

Printing note: To give the correct viewing distance the sheet should be printed at a scale of 1:1 on A1. To be viewed at This drawing is the property of FPCR Environment and Design Ltd and is issued on the condition it is not reproduced, retained or disclosed to any unauthorised person, either wholly or in part without written consent of FPCR Environment and Design Ltd. Ordnance Survey material - Crown Copyright. All rights reserved. Licence Number: 100019980 (Centremapslive.

Visualisation Type: Type 1 Projection: Cylindrical Enlargement factor: 100%

comfortable arms length.

Hallam Land Management Ltd Land of Carr Road, Deepcar
drawing title
PHOTO VIEWPOINTS 3 + 4

Figure 11

**APPENDIX 5** Viewpoint 3 - Winter View

A Visual Receptors: Residents (A - Carr Road)

PHOTO VIEWPOINT 3: View from properties at Carr Road - Coultas Avenue

This drawing is the property of FPCR Environment and Design Ltd and is issued on the condition it is not reproduced, retained or disclosed to any unauthorised person, either wholly or in part without written consent of FPCR Environment and Design Ltd. Ordnance Survey material - Crown Copyright. All rights reserved. Licence Number: 100019980 (Centremapslive.

Hallam Land Management Ltd

Land off Carr Road,

PHOTO VIEWPOINTS 3 & 4

NTS @ A3 ELB

drawing / figure number

Figure 11

**APPENDIX 5** Viewpoint 3 - Summer View

Photo Viewpoint 4: View from properties at Royd Lane at the junction with Carr Road - Hollin Busk Lane - Royd Lane