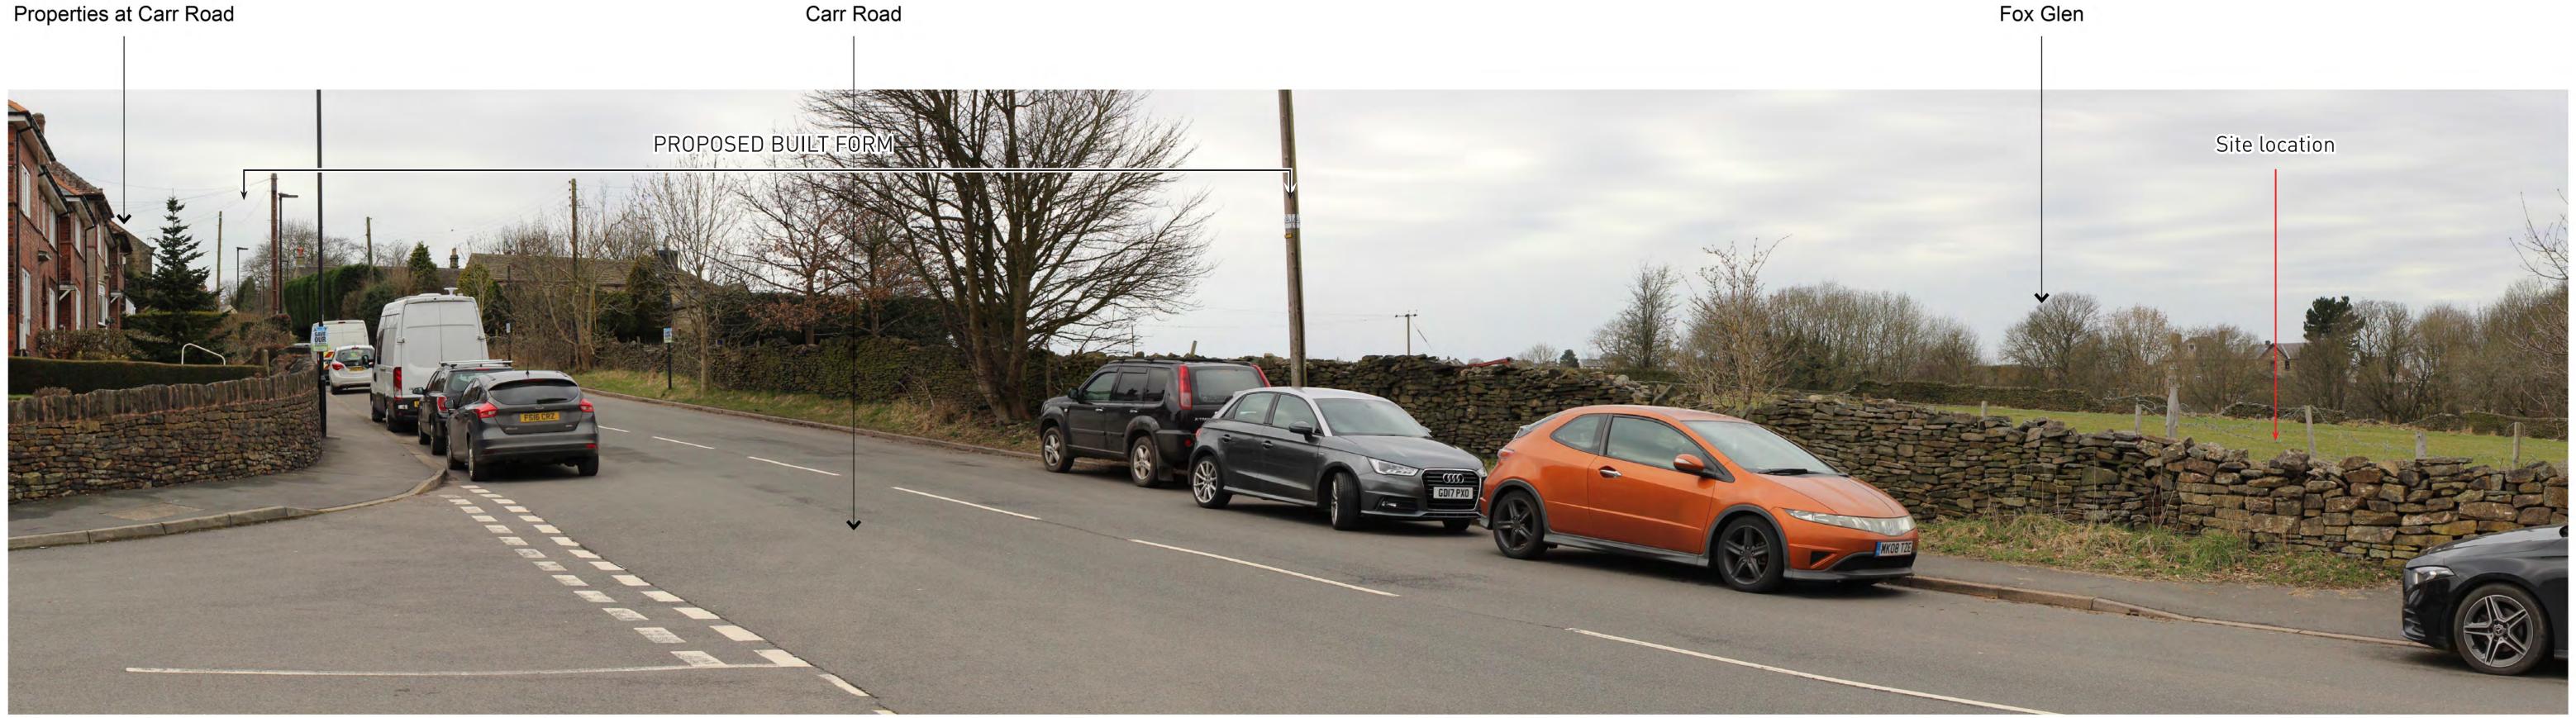

A Visual Receptors: Residents (A - Carr Road)

PHOTO VIEWPOINT 3: View from properties at Carr Road - Coultas Avenue

This drawing is the property of FPCR Environment and Design Ltd and is issued on the condition it is not reproduced, retained or disclosed to any unauthorised person, either wholly or in part without written consent of FPCR Environment and Design Ltd. Ordnance Survey material - Crown Copyright. All rights reserved. Licence Number: 100019980 (Centremapslive.

Hallam Land Management Ltd

Land off Carr Road,

PHOTO VIEWPOINTS 3 & 4

NTS @ A3 ELB

drawing / figure number

Figure 11

**APPENDIX 5** Viewpoint 3 - Summer View

Photo Viewpoint 4: View from properties at Royd Lane at the junction with Carr Road - Hollin Busk Lane - Royd Lane