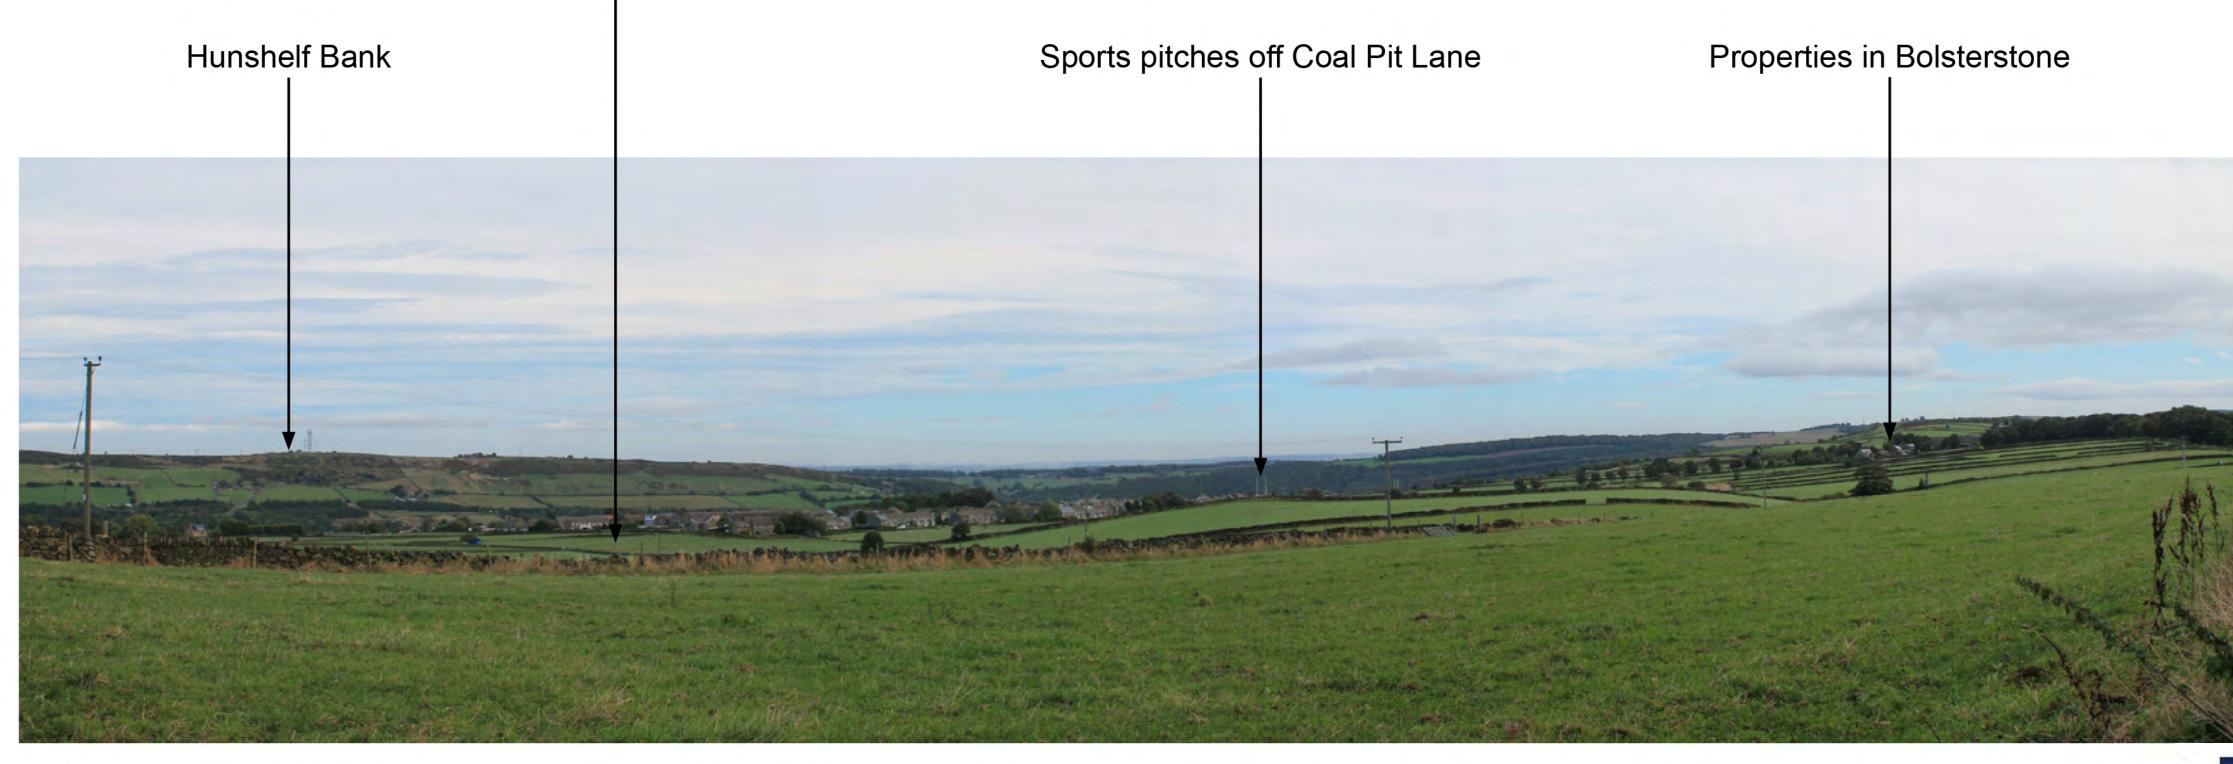

# Photo Viewpoint B

Date & time of photo: 17 Mar 2021,13:34 Camera make & model, & sensor format: Canon EOS 1300D Horizontal Field of View: 87°

Direction of View: 75°, bearing from North

Stocksbridge

Printing note: To give the correct viewing distance the sheet should be printed at a scale of 1:1 on A1. To be viewed at Ltd and is issued on the condition it is not reproduced, retained comfortable arms length.

Hallam Land Management Ltd Land of Carr Road, Deepcar
drawing title
PHOTO VIEWPOINT B

JR / SL 26 March 2021

Figure 17

**APPENDIX 5** Viewpoint B - Winter View

Heads Lane

**Hunshelf Bank** 

Properties along Stone Moor Road / Coal Pit Lane, East Whitwell (Stocksbridge)

VIEWPOINT B: Heads Lane, north of Waldershaigh (Distance from site 1298m) (Peak District designation defined by southern edge of Heads Lane)

This drawing is the property of FPCR Environment and Design or disclosed to any unauthorised person, either wholly or in part without written consent of FPCR Environment and Design Ltd. Ordnance Survey material - Crown Copyright. All rights reserved. Licence Number: 100019980 (Centremapslive.