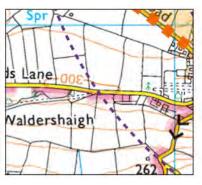

Hallam Land Management Ltd

Land off Carr Road,

PHOTO VIEWPOINT 13

NTS @ A3 ELB

**APPENDIX 5** Viewpoint 13 - Summer View

Photo Viewpoint A: Heads Lane, west of Bolsterstone, near private road leading to Waldershaigh / (Distance from site 974m) / (Peak District designation defined by southern edge of Heads Lane)

VIEWPOINT A: Heads Lane, west of Bolsterstone, near private road leading to Waldershaigh / (Distance from Site 974m) / (Peak District designation defined by southern edge of Heads Lane)

This drawing is the property of FPCR Environment and Design Ltd and is issued on the condition it is not reproduced, retained or disclosed to any unauthorised person, either wholly or in part without written consent of FPCR Environment and Design Ltd. Ordnance Survey material - Crown Copyright. All rights reserved. Licence Number: 100019980 (Centremapslive. com)

VIEWPOINT B: Heads Lane, north of Waldershaigh (Distance from site 1298m) (Peak District designation defined by southern edge of Heads Lane)

This drawing is the property of FPCR Environment and Design or disclosed to any unauthorised person, either wholly or in part without written consent of FPCR Environment and Design Ltd. Ordnance Survey material - Crown Copyright. All rights reserved. Licence Number: 100019980 (Centremapslive.