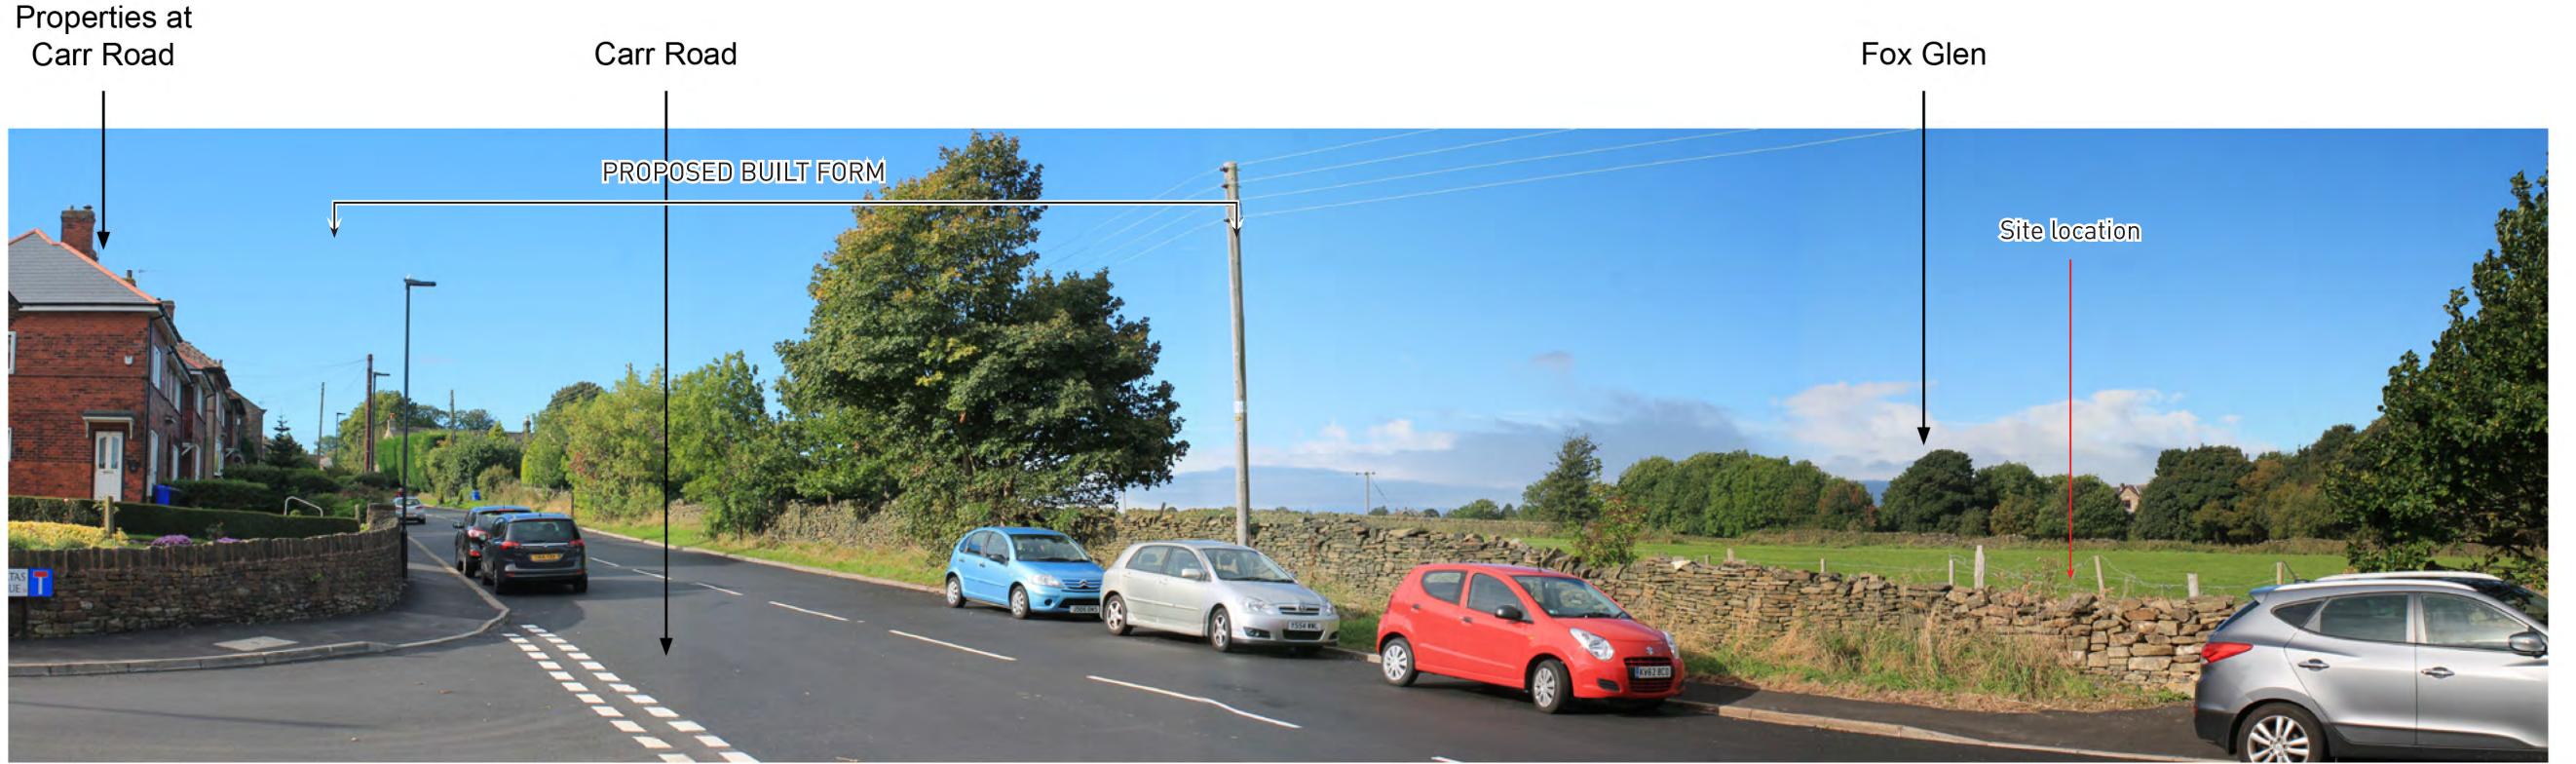

Hallam Land Management Ltd Land of Carr Road, Deepcar
drawing title
PHOTO VIEWPOINTS 1 + 2

Figure 10

**APPENDIX 5** Viewpoint 1 - Winter View

A Visual Receptors: Residents (A - Carr Road)

PHOTO VIEWPOINT 1: View from properties at Carr Road