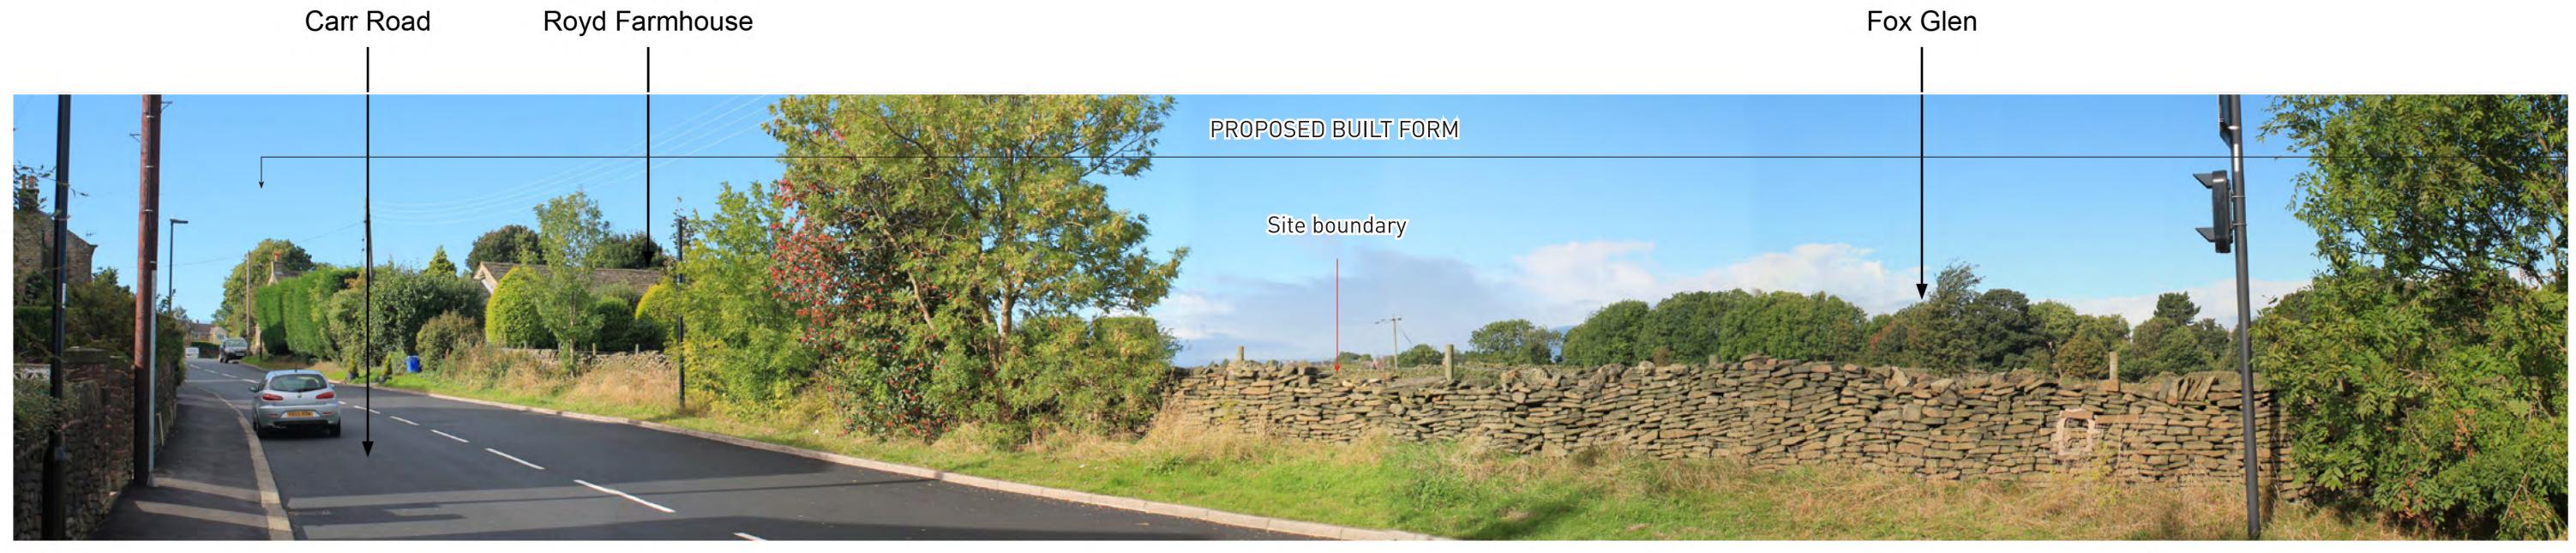

Hallam Land Management Ltd Land of Carr Road, Deepcar
drawing title
PHOTO VIEWPOINTS 5 + 6

C Visual Receptors: Residents (C - Hollin Busk Lane)

PHOTO VIEWPOINT 5: View from Hollin Busk Lane looking east to Carr Road

Pegasus
Environment

This drawing is the property of FPCR Environment and Design Ltd and is issued on the condition it is not reproduced, retained or disclosed to any unauthorised person, either wholly or in part without written consent of FPCR Environment and Design Ltd. Ordnance Survey material - Crown Copyright. All rights reserved. Licence Number: 100019980 (Centremapslive. com)

Hallam Land Management Ltd

Land off Carr Road, Deepcar

PHOTO VIEWPOINTS 5 & 6

NTS @ A3 drawing / figure num drawn ELB

issue date 13 March 2017

Figure 12

APPENDIX 5
Viewpoint 5 - Summer View

Photo Viewpoint 6: View from public footpath in Fox Glen