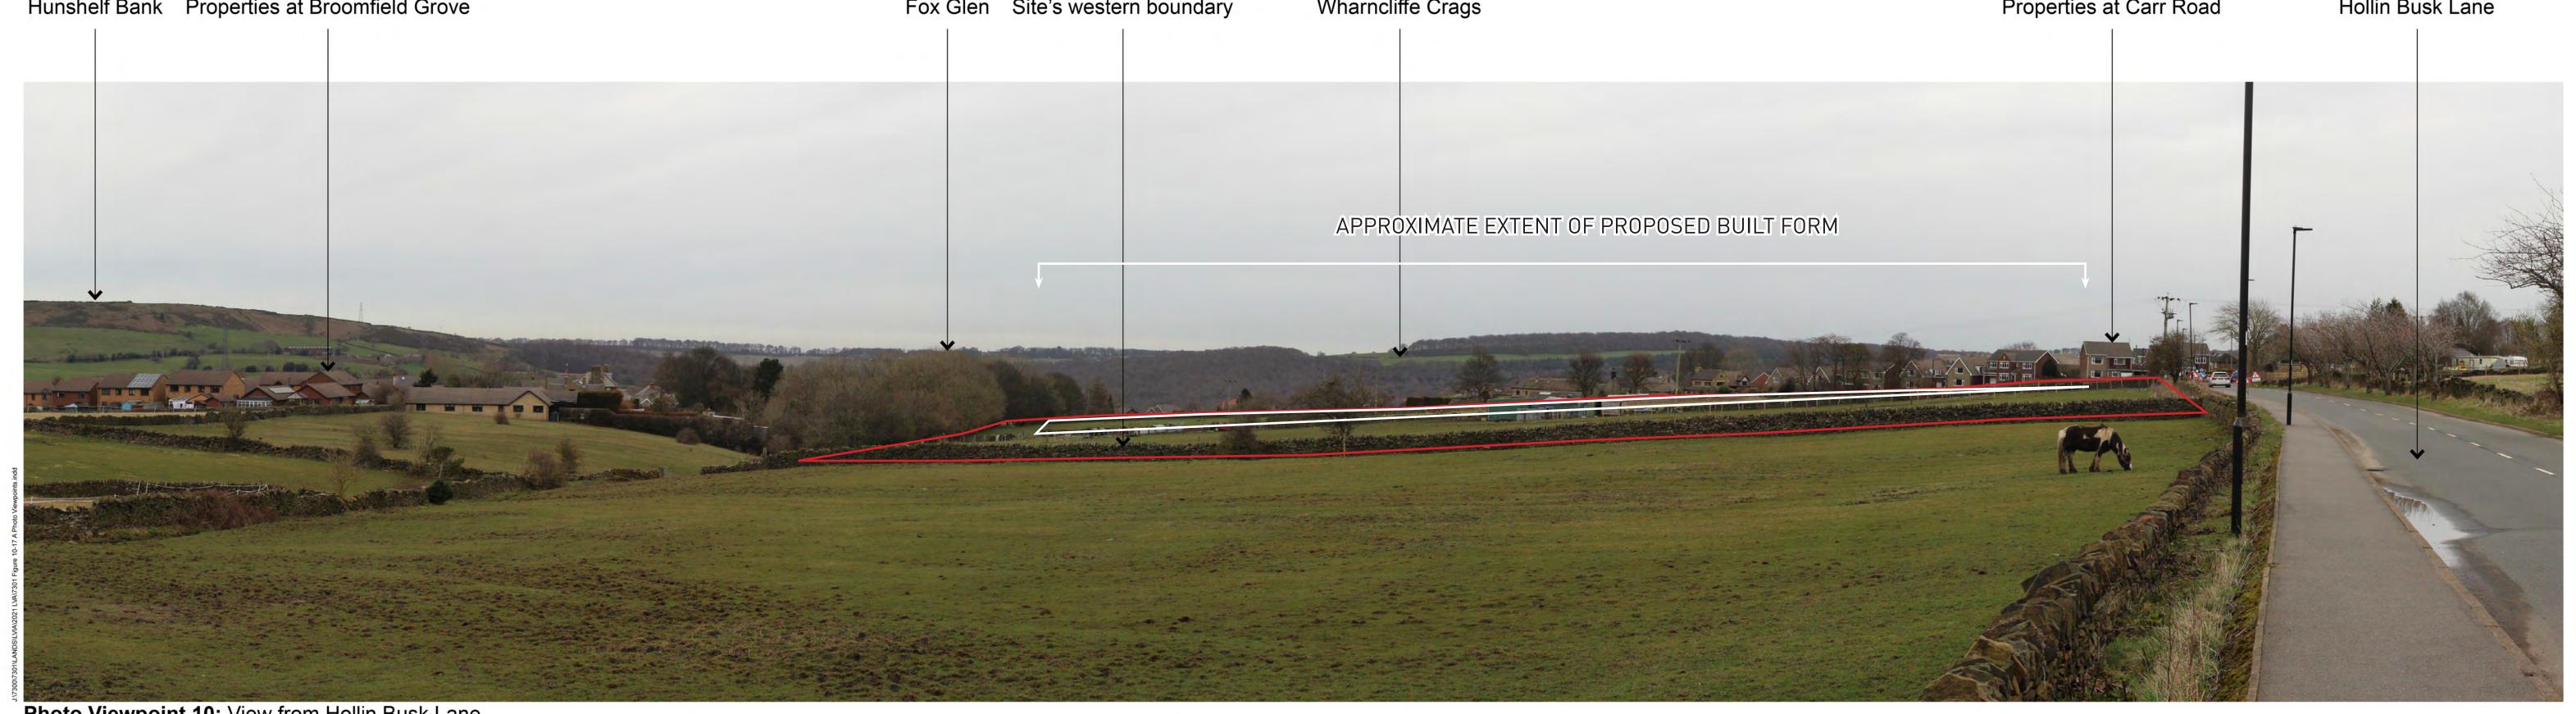

Hallam Land Management Ltd

Land off Carr Road,

PHOTO VIEWPOINTS 9 & 10

**APPENDIX 5** Viewpoint 9 - Summer View

Photo Viewpoint 10: View from Hollin Busk Lane

## Photo Viewpoint 10

Date & time of photo: 17 Mar 2021,12:15 Camera make & model, & sensor format: Canon EOS 1300D Horizontal Field of View: 87° Direction of View: 70°, bearing from North Printing note: To give the correct viewing distance the sheet should be printed at a scale of 1:1 on A1. To be viewed at comfortable arms length.

Visualisation Type: Type 1 Projection: Cylindrical Enlargement factor: 100% This drawing is the property of FPCR Environment and Design Ltd and is issued on the condition it is not reproduced, retained or disclosed to any unauthorised person, either wholly or in part without written consent of FPCR Environment and Design Ltd. Ordnance Survey material - Crown Copyright. All rights reserved. Licence Number: 100019980 (Centremapslive.

H Visual Receptors: Highway Users (H - Hollin Busk Lane)

PHOTO VIEWPOINT 10: View from Hollin Busk Lane

Pegasus
Environment

This drawing is the property of FPCR Environment and Design Ltd and is issued on the condition it is not reproduced, retained or disclosed to any unauthorised person, either wholly or in part without written consent of FPCR Environment and Design Ltd. Ordnance Survey material - Crown Copyright. All rights reserved. Licence Number: 100019980 (Centremapslive. com)