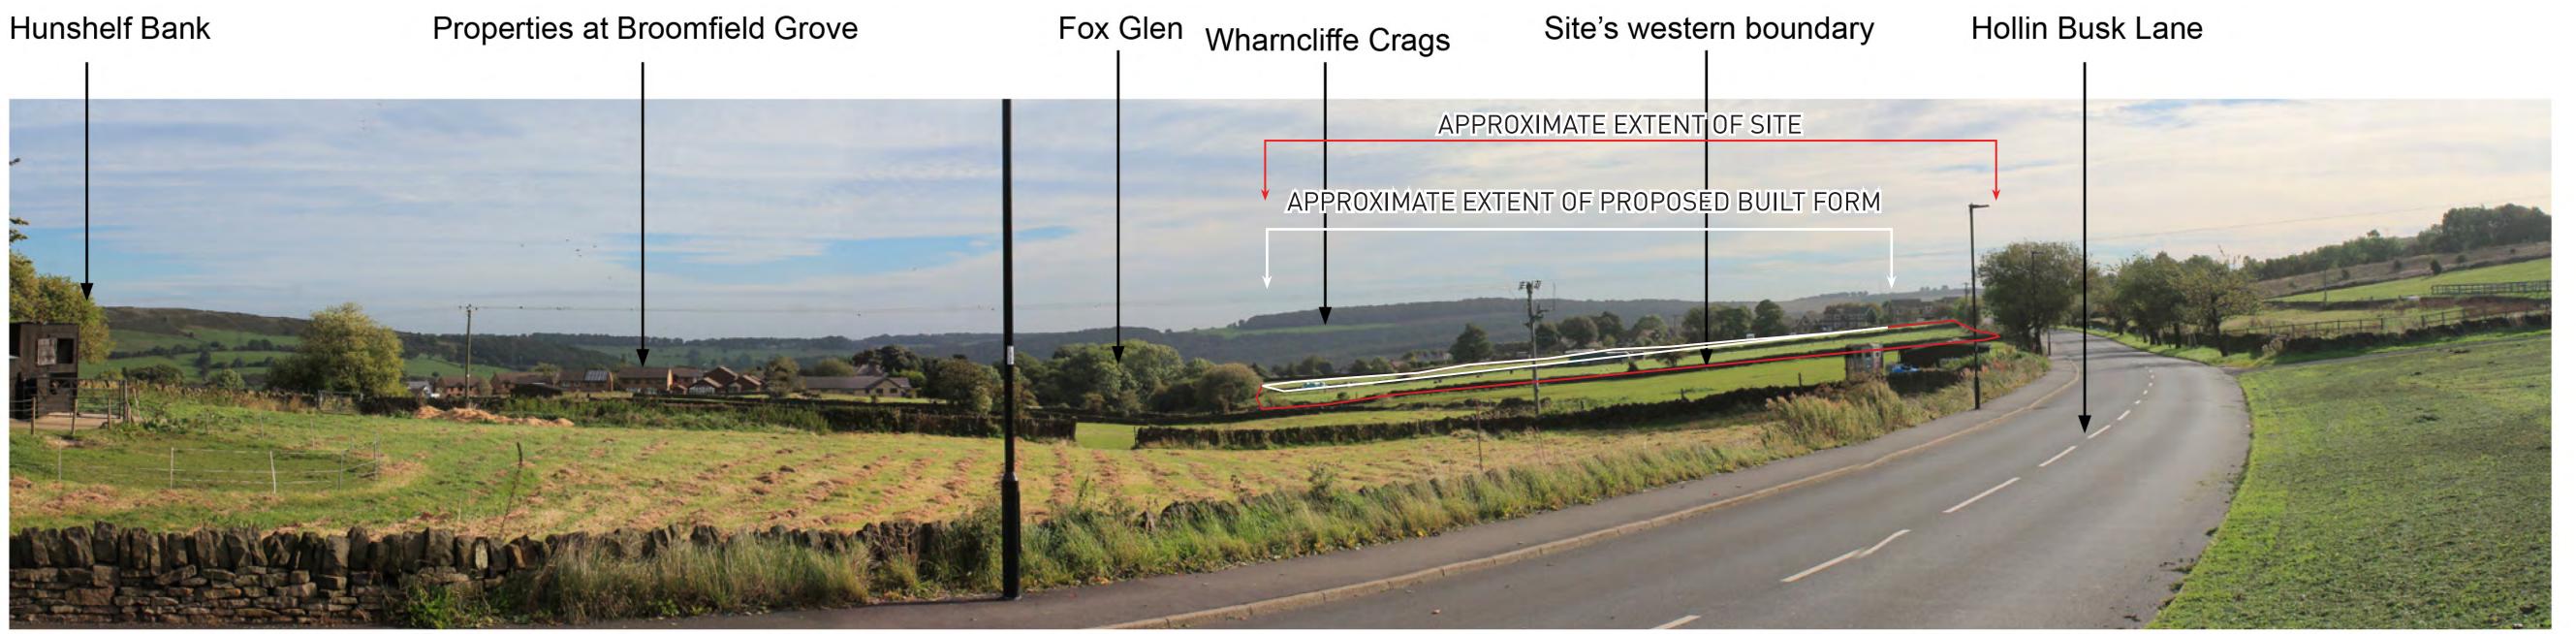

Hallam Land Management Ltd Land of Carr Road, Deepcar
drawing title
PHOTO VIEWPOINTS 5 + 6

C Visual Receptors: Residents (C - Hollin Busk Lane)

PHOTO VIEWPOINT 5: View from Hollin Busk Lane looking east to Carr Road

Hallam Land Management Ltd

Land off Carr Road, Deepcar

PHOTO VIEWPOINTS 5 & 6

NTS @ A3 drawing / figure num drawn ELB

issue date 13 March 2017

Figure 12

APPENDIX 5
Viewpoint 5 - Summer View

Photo Viewpoint 6: View from public footpath in Fox Glen