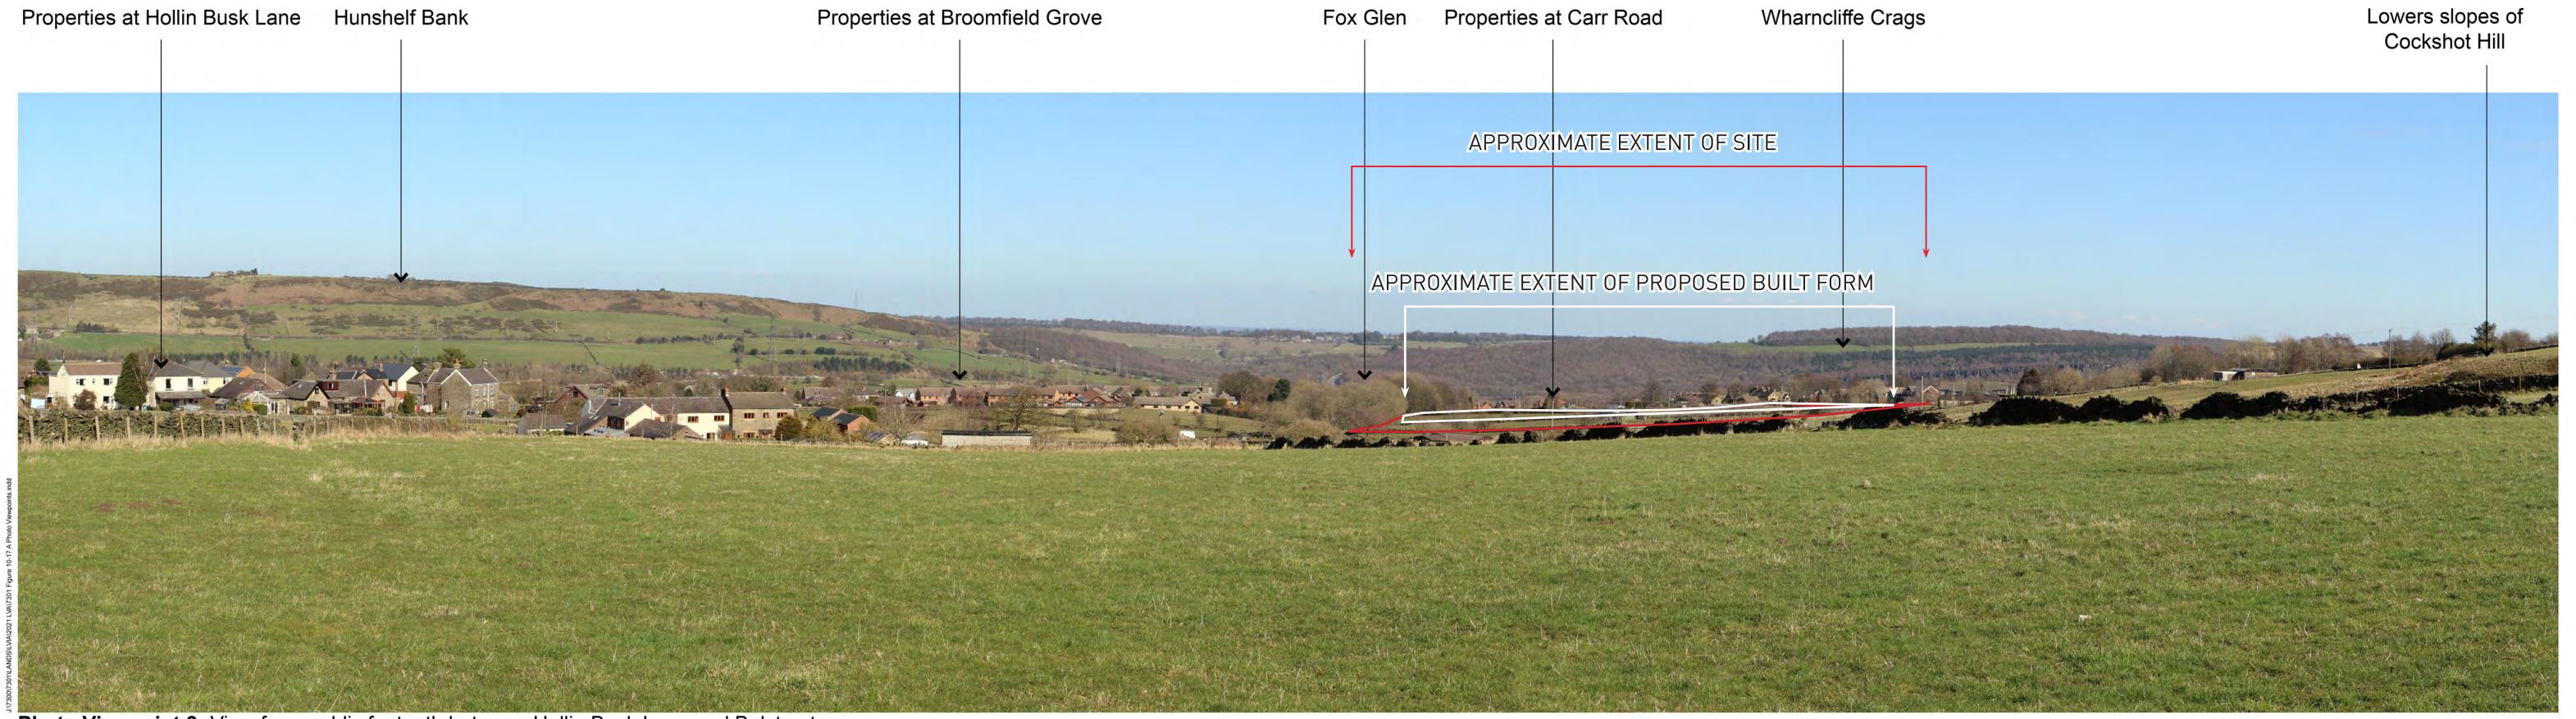

A Visual Receptors: Residents (A - Carr Road)

PHOTO VIEWPOINT 3: View from properties at Carr Road - Coultas Avenue

This drawing is the property of FPCR Environment and Design Ltd and is issued on the condition it is not reproduced, retained or disclosed to any unauthorised person, either wholly or in part without written consent of FPCR Environment and Design Ltd. Ordnance Survey material - Crown Copyright. All rights reserved. Licence Number: 100019980 (Centremapslive.

Hallam Land Management Ltd

Land off Carr Road,

PHOTO VIEWPOINTS 3 & 4

NTS @ A3 ELB

drawing / figure number

Figure 11

**APPENDIX 5** Viewpoint 3 - Summer View

Photo Viewpoint 4: View from properties at Royd Lane at the junction with Carr Road - Hollin Busk Lane - Royd Lane