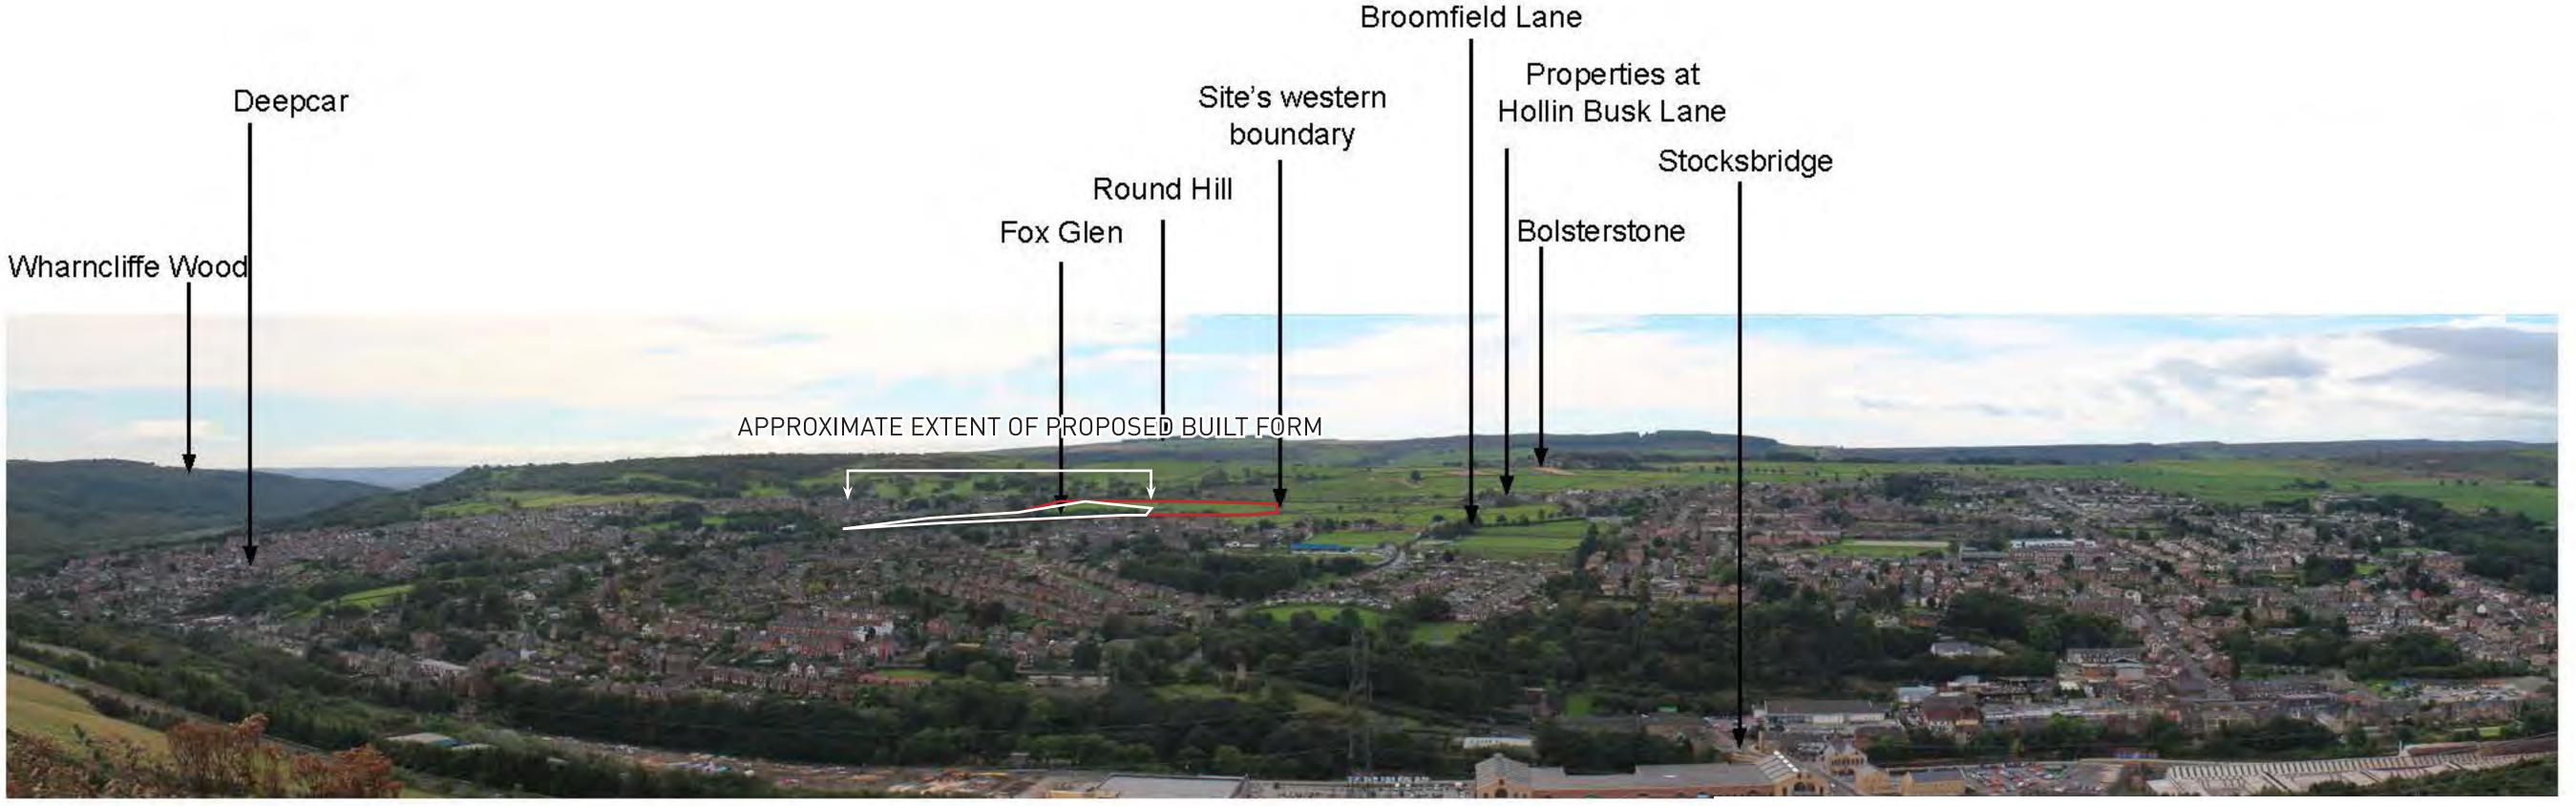

Figure 13

APPENDIX 5
Viewpoint 8 - Summer View

Photo Viewpoint 9: View from Barnsley Boundary Walk

**Photo Viewpoint 9** 

Date & time of photo: 17 Mar 2021,11:53 Camera make & model, & sensor format: Canon EOS 1300D Horizontal Field of View: 87°

Direction of View: 170°, bearing from North

Visualisation Type: Type 1 Projection: Cylindrical Enlargement factor: 100%

comfortable arms length.

This drawing is the property of FPCR Environment and Design Ltd and is issued on the condition it is not reproduced, retained or disclosed to any unauthorised person, either wholly or in part without written consent of FPCR Environment and Design Ltd. Ordnance Survey material - Crown Copyright. All rights reserved. Licence Number: 100019980 (Centremapslive.

Hallam Land Management Ltd Land of Carr Road, Deepcar
drawing title
PHOTO VIEWPOINTS 9 + 10

Figure 14

G - Bamsley Boundary Walk)

PHOTO VIEWPOINT 9: View from Barnsley Boundary Walk

Pegasus

This drawing is the property of FPCR Environment and Design Ltd and is issued on the condition it is not reproduced, retained or disclosed to any unauthorised person, either wholly or in part without written consent of FPCR Environment and Design Ltd. Ordnance Survey material - Crown Copyright. All rights reserved. Licence Number: 100019980 (Centremapslive.