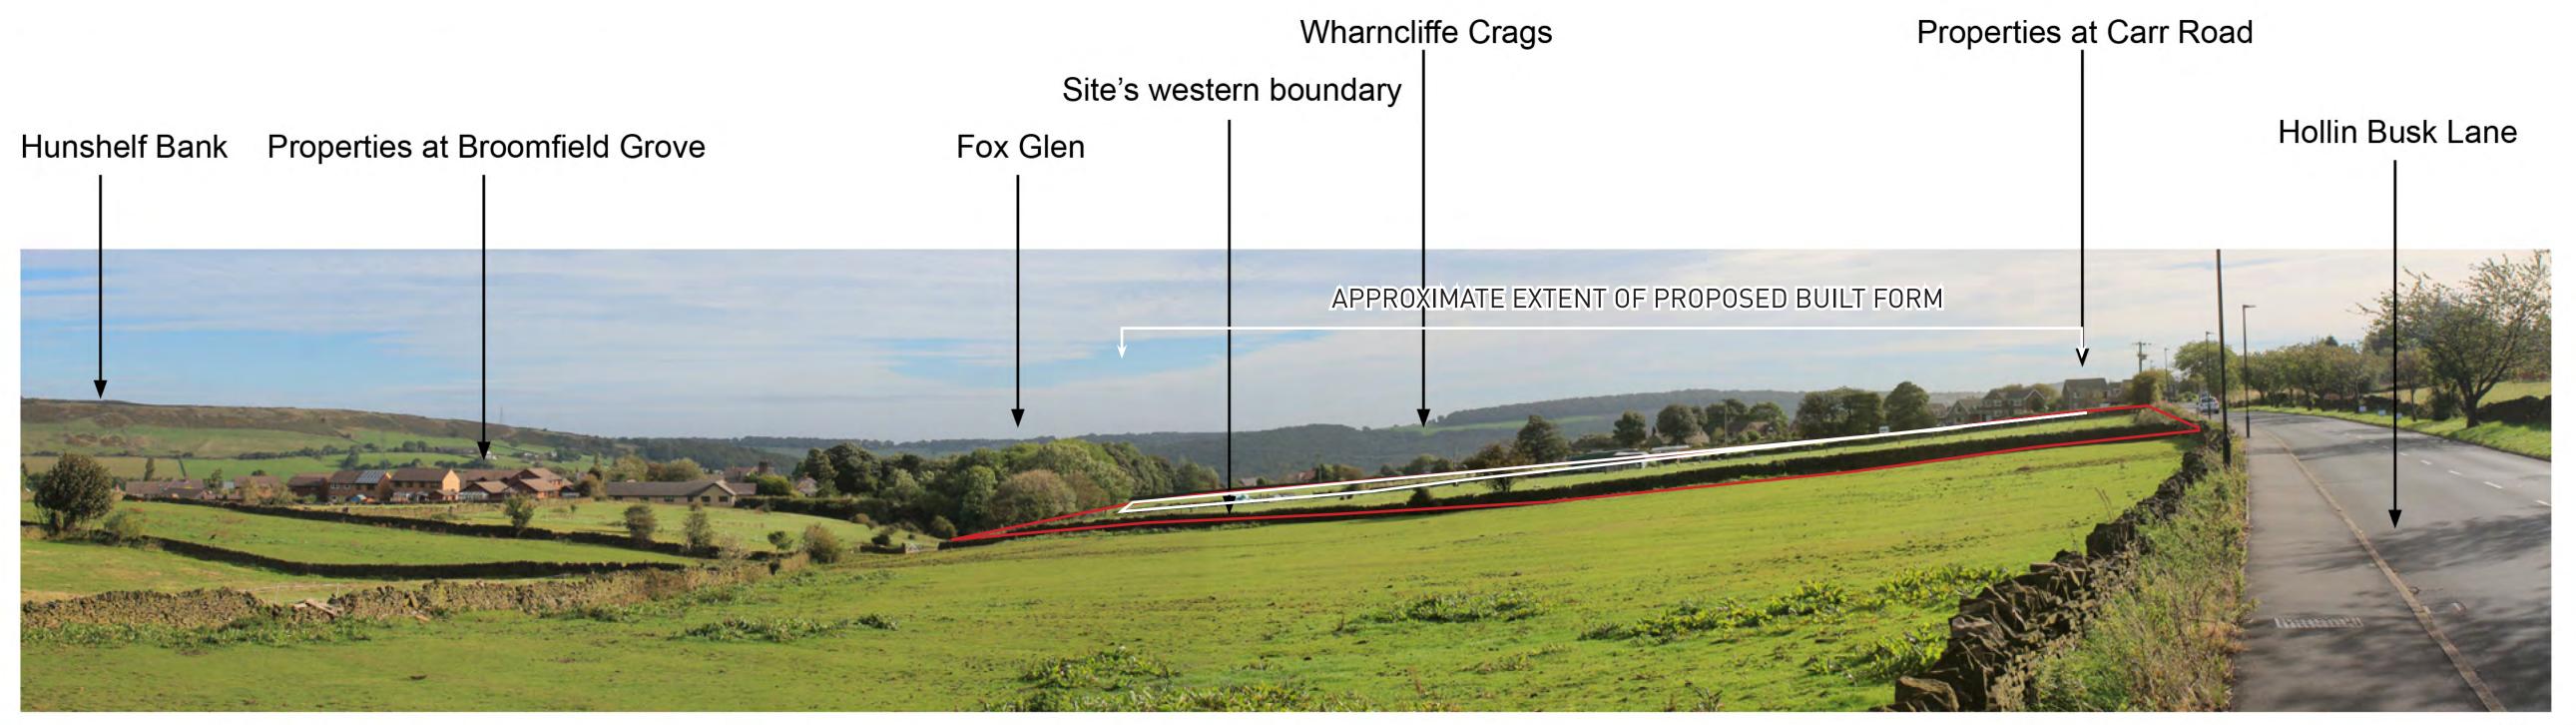

Figure 13

APPENDIX 5
Viewpoint 8 - Summer View

Photo Viewpoint 9: View from Barnsley Boundary Walk

**Photo Viewpoint 9** 

Date & time of photo: 17 Mar 2021,11:53 Camera make & model, & sensor format: Canon EOS 1300D Horizontal Field of View: 87°

Direction of View: 170°, bearing from North

Visualisation Type: Type 1 Projection: Cylindrical Enlargement factor: 100%

comfortable arms length.

This drawing is the property of FPCR Environment and Design Ltd and is issued on the condition it is not reproduced, retained or disclosed to any unauthorised person, either wholly or in part without written consent of FPCR Environment and Design Ltd. Ordnance Survey material - Crown Copyright. All rights reserved. Licence Number: 100019980 (Centremapslive.

Hallam Land Management Ltd Land of Carr Road, Deepcar
drawing title
PHOTO VIEWPOINTS 9 + 10

Figure 14

G - Bamsley Boundary Walk)

PHOTO VIEWPOINT 9: View from Barnsley Boundary Walk

Pegasus

This drawing is the property of FPCR Environment and Design Ltd and is issued on the condition it is not reproduced, retained or disclosed to any unauthorised person, either wholly or in part without written consent of FPCR Environment and Design Ltd. Ordnance Survey material - Crown Copyright. All rights reserved. Licence Number: 100019980 (Centremapslive.