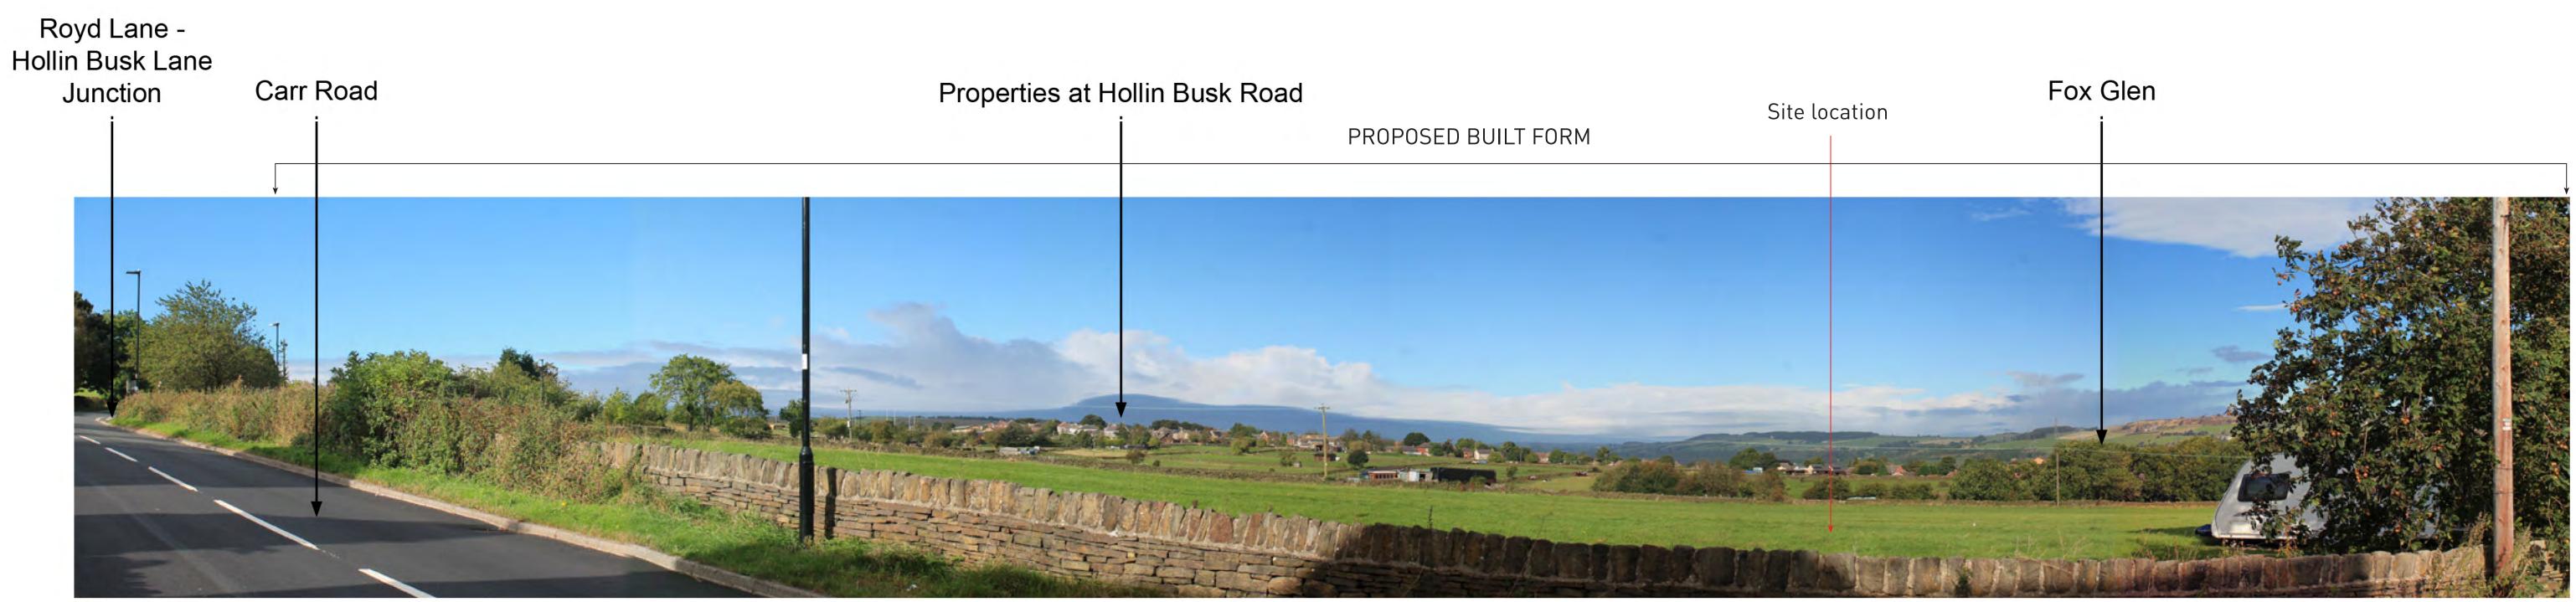

## **CONTENTS:**

APPENDIX 5:LVA VIEWPOINTS WITH FURTHER ANNOTATION AND SITE OUTLINED - WINTER AND SUMMER VIEWS

Photo Viewpoint 1
Date & time of photo: 17 Mar 2021,12:27 Camera make & model, & sensor format: Canon EOS 1300D Horizontal Field of View: 87°

Direction of View: 315°, bearing from North

Printing note: To give the correct viewing distance the sheet should be printed at a scale of 1:1 on A1. To be viewed at comfortable arms length.

Visualisation Type: Type 1 Projection: Cylindrical Enlargement factor: 100%

Hallam Land Management Ltd Land of Carr Road, Deepcar
drawing title
PHOTO VIEWPOINTS 1 + 2

Figure 10

**APPENDIX 5** Viewpoint 1 - Winter View

A Visual Receptors: Residents (A - Carr Road)

PHOTO VIEWPOINT 1: View from properties at Carr Road