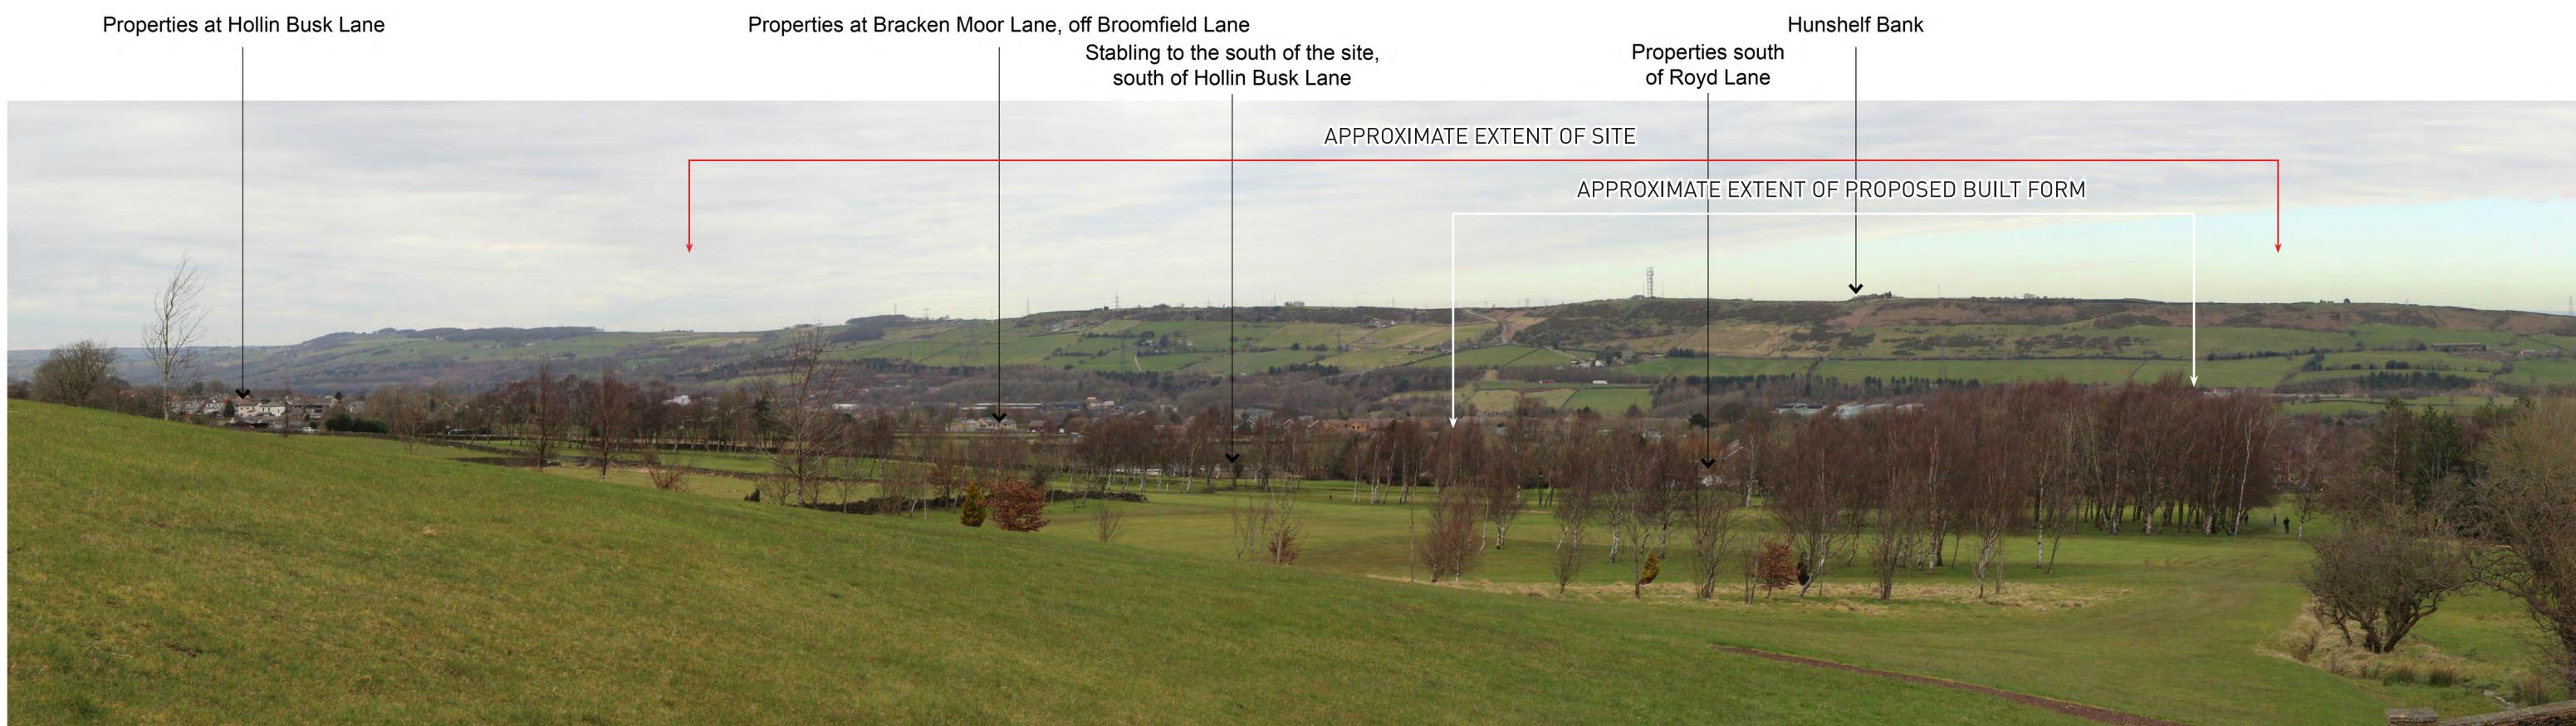

Hallam Land Management Ltd Land of Carr Road,

**APPENDIX 5** Viewpoint 12 - Winter View

Visual Receptors: Highway Users (I - Cockshot Lane)

PHOTO VIEWPOINT 12: View from Cockshot Lane

Pegasus
Environment

This drawing is the property of FPCR Environment and Design Ltd and is issued on the condition it is not reproduced, retained or disclosed to any unauthorised person, either wholly or in part without written consent of FPCR Environment and Design Ltd. Ordnance Survey material - Crown Copyright. All rights reserved. Licence Number: 100019980 (Centremapslive. com)

Hallam Land Management Ltd

Land off Carr Road, Deepcar

PHOTO VIEWPOINTS 11 & 12

NTS @ A3

dra

13 March 20

Figure 15

-