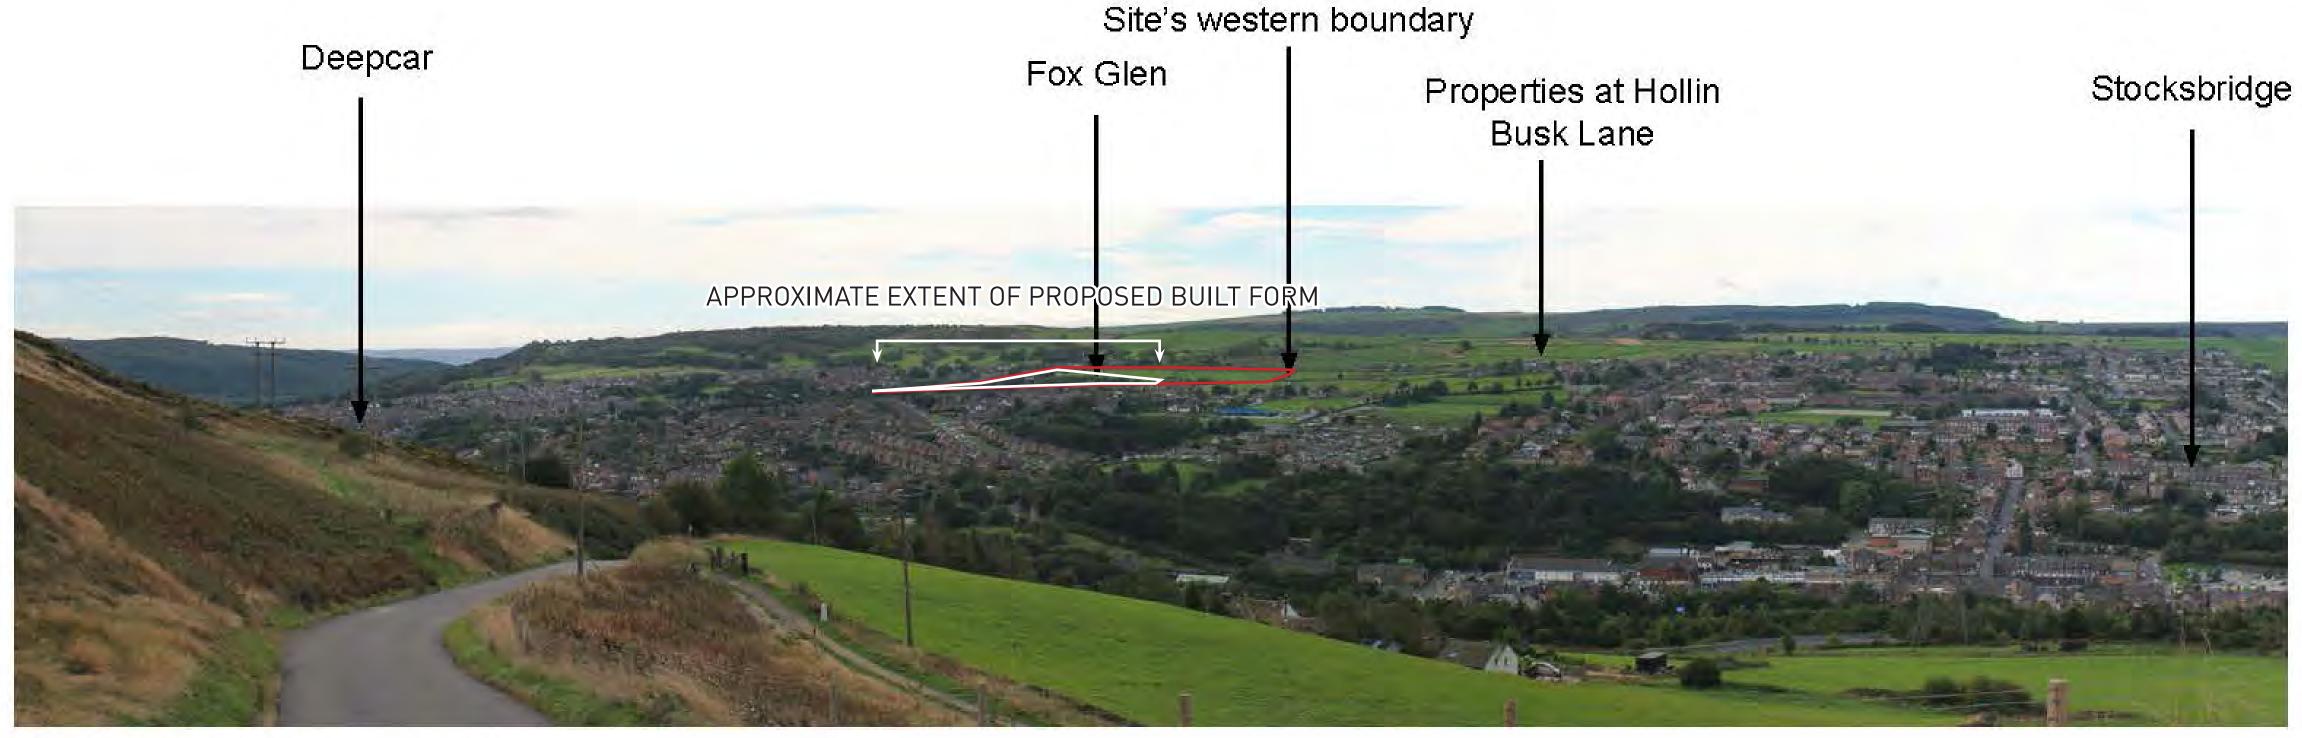

APPENDIX 5
Viewpoint 12 - Summer View

DESIGN | ENVIRONMENT | PLANNING | ECONOMICS | HERITAGE

P19-2172.010 | LAND AT HOLLIN BUSK LANE, DEEPCAR | HALLAM LAND MANAGEMENT

Figure 16

Visual Receptors: Highway Users (J - Don Hill Height)

PHOTO VIEWPOINT 13: View from Don Hill Height

This drawing is the property of FPCR Environment and Design Ltd and is issued on the condition it is not reproduced, retained or disclosed to any unauthorised person, either wholly or in part without written consent of FPCR Environment and Design Ltd. Ordnance Survey material - Crown Copyright. All rights reserved. Licence Number: 100019980 (Centremapslive.

Hallam Land Management Ltd

Land off Carr Road,

PHOTO VIEWPOINT 13

NTS @ A3 ELB

**APPENDIX 5** Viewpoint 13 - Summer View

Photo Viewpoint A: Heads Lane, west of Bolsterstone, near private road leading to Waldershaigh / (Distance from site 974m) / (Peak District designation defined by southern edge of Heads Lane)