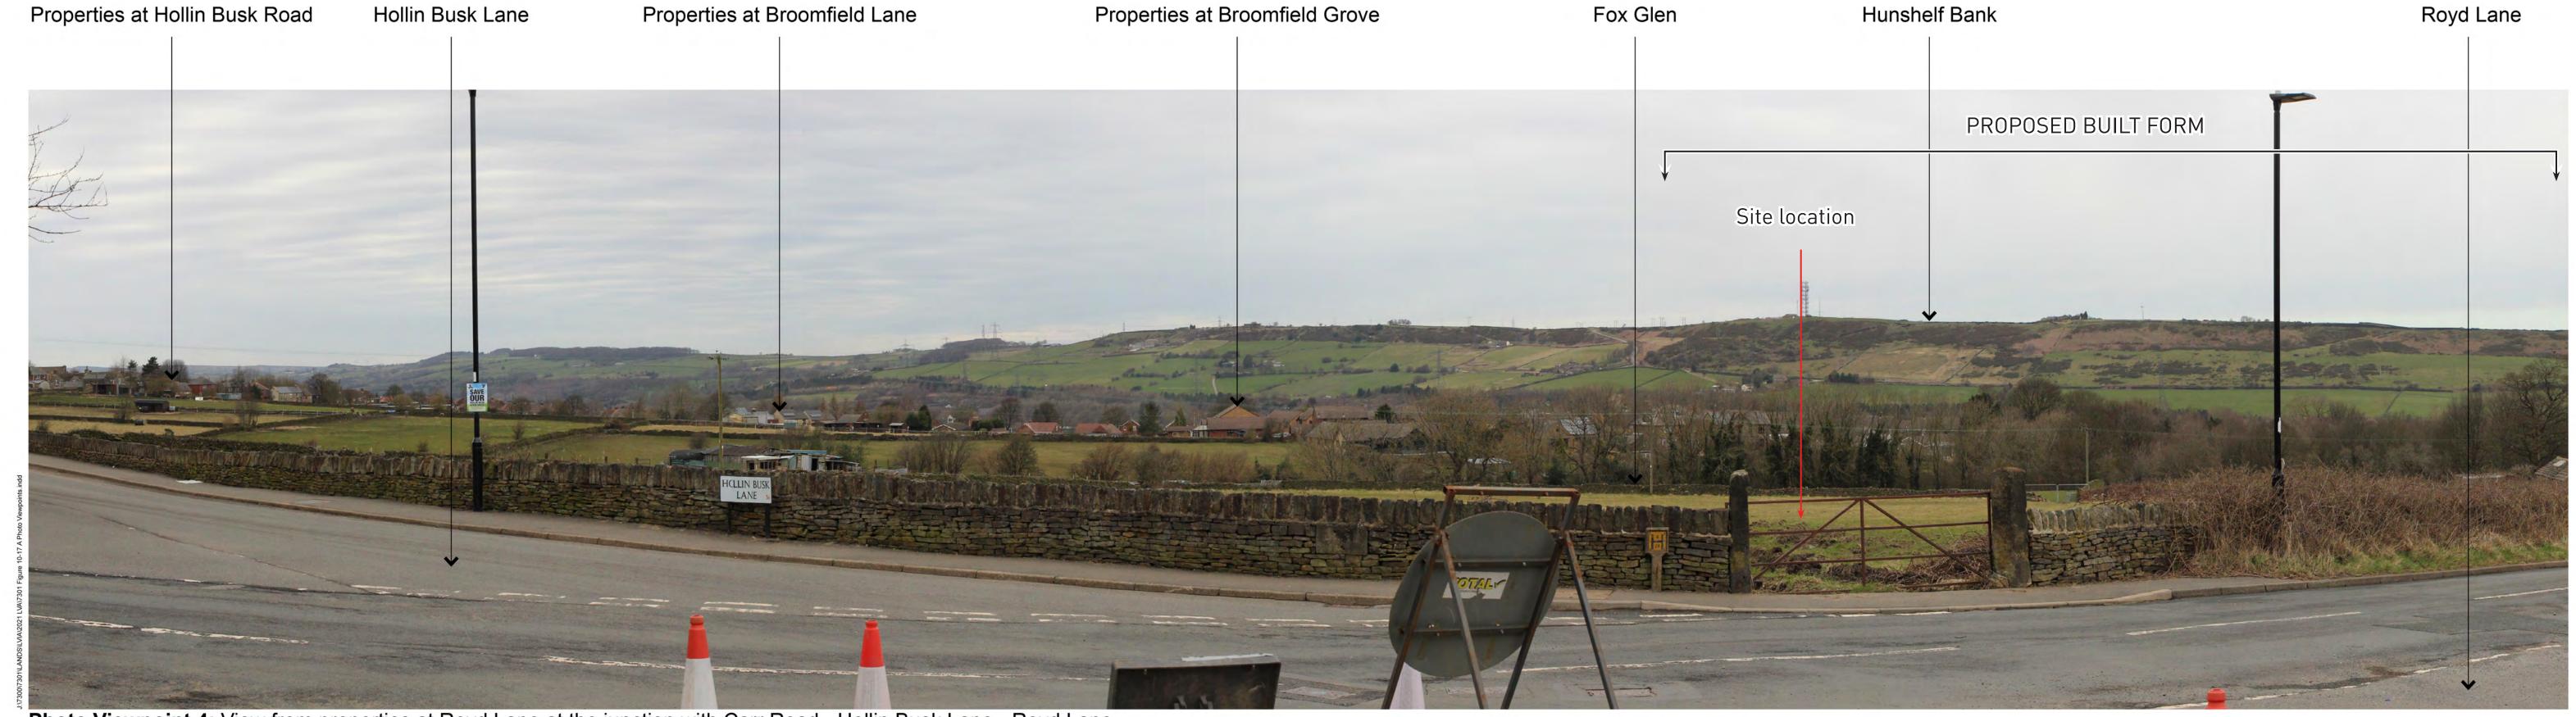

Hallam Land Management Ltd

Land off Carr Road,

PHOTO VIEWPOINTS 3 & 4

NTS @ A3 ELB

drawing / figure number

Figure 11

**APPENDIX 5** Viewpoint 3 - Summer View

Photo Viewpoint 4: View from properties at Royd Lane at the junction with Carr Road - Hollin Busk Lane - Royd Lane

# **Photo Viewpoint 4**

Date & time of photo: 17 Mar 2021,12:25 Camera make & model, & sensor format: Canon EOS 1300D Horizontal Field of View: 87° Direction of View: 10°, bearing from North Printing note: To give the correct viewing distance the sheet should be printed at a scale of 1:1 on A1. To be viewed at comfortable arms length.

Hallam Land Management Ltd Land of Carr Road, Deepcar
drawing title
PHOTO VIEWPOINTS 3 + 4

JR / SL 26 March 2021

**APPENDIX 5** Viewpoint 4 - Winter View

B Visual Receptors: Residents (B - Royd Lane)

PHOTO VIEWPOINT 4: View from properties at Royd Lane at the junction with Carr Road - Hollin Busk Lane - Royd Lane