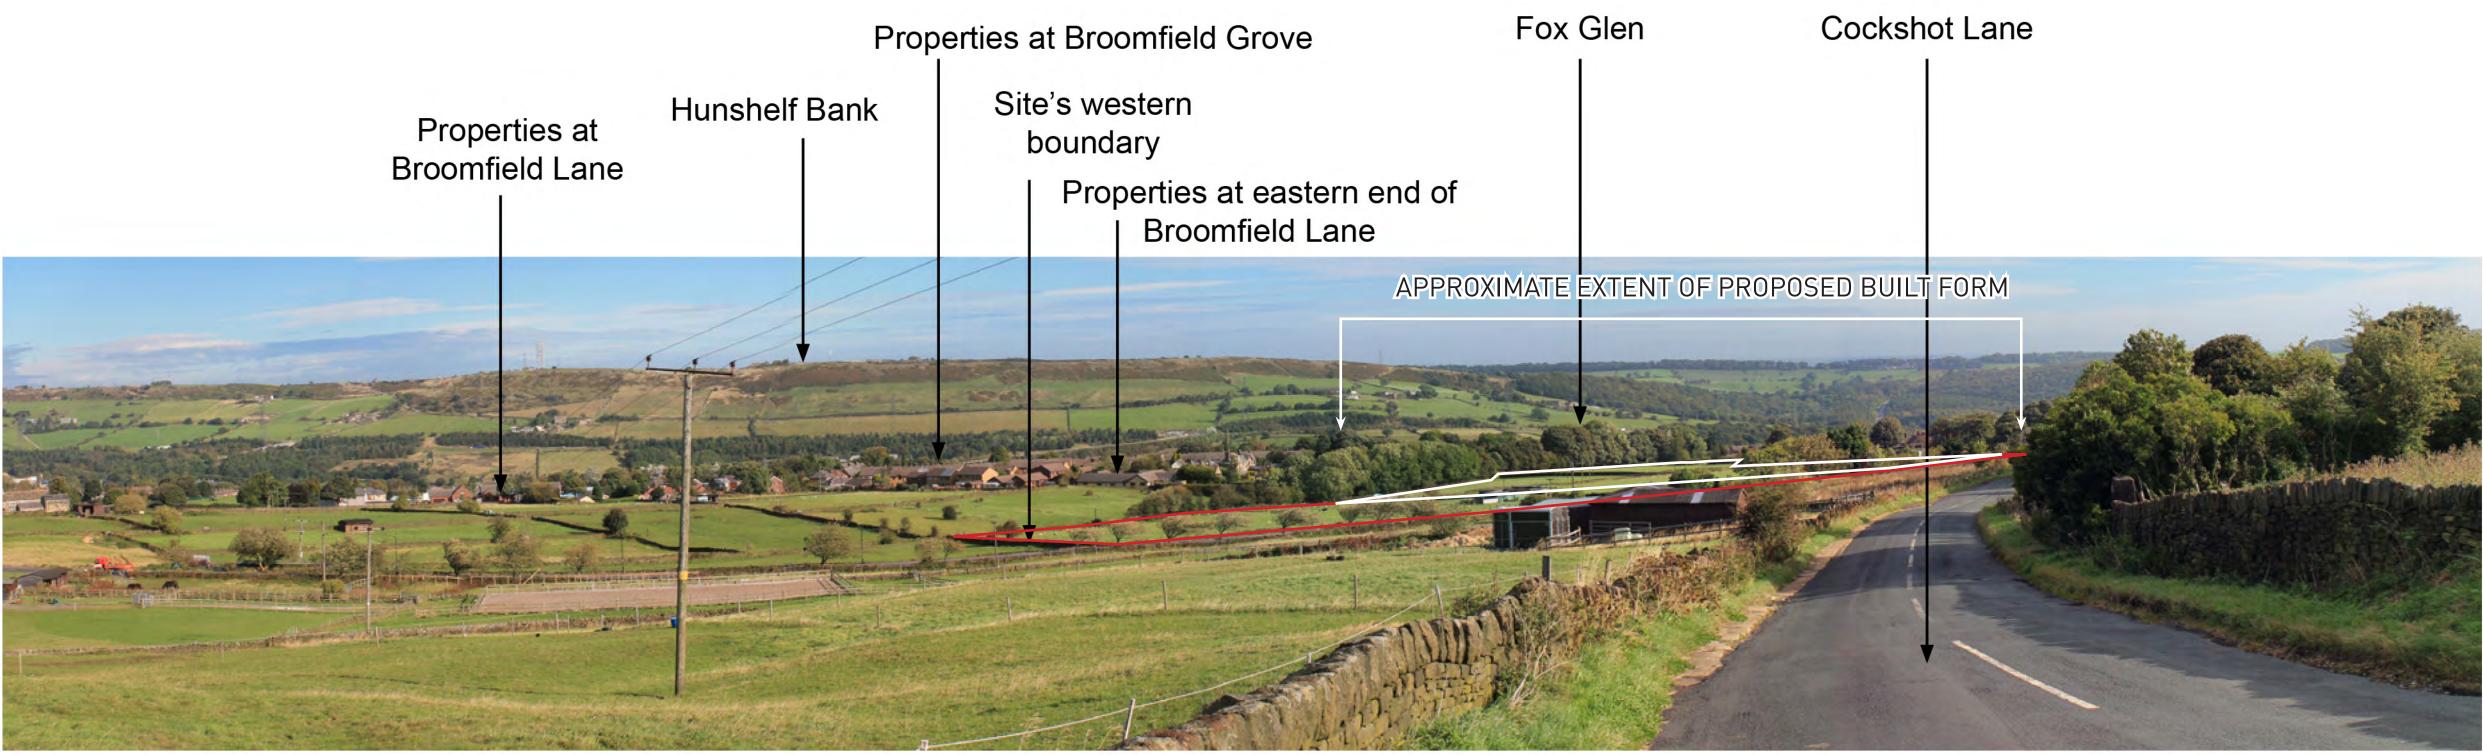

Hallam Land Management Ltd Land of Carr Road, Deepcar
drawing title
PHOTO VIEWPOINTS 5 + 6

C Visual Receptors: Residents (C - Hollin Busk Lane)

PHOTO VIEWPOINT 5: View from Hollin Busk Lane looking east to Carr Road

Hallam Land Management Ltd

Land off Carr Road, Deepcar

PHOTO VIEWPOINTS 5 & 6

NTS @ A3 drawing / figure num drawn ELB

issue date 13 March 2017

Figure 12

APPENDIX 5
Viewpoint 5 - Summer View

Photo Viewpoint 6: View from public footpath in Fox Glen