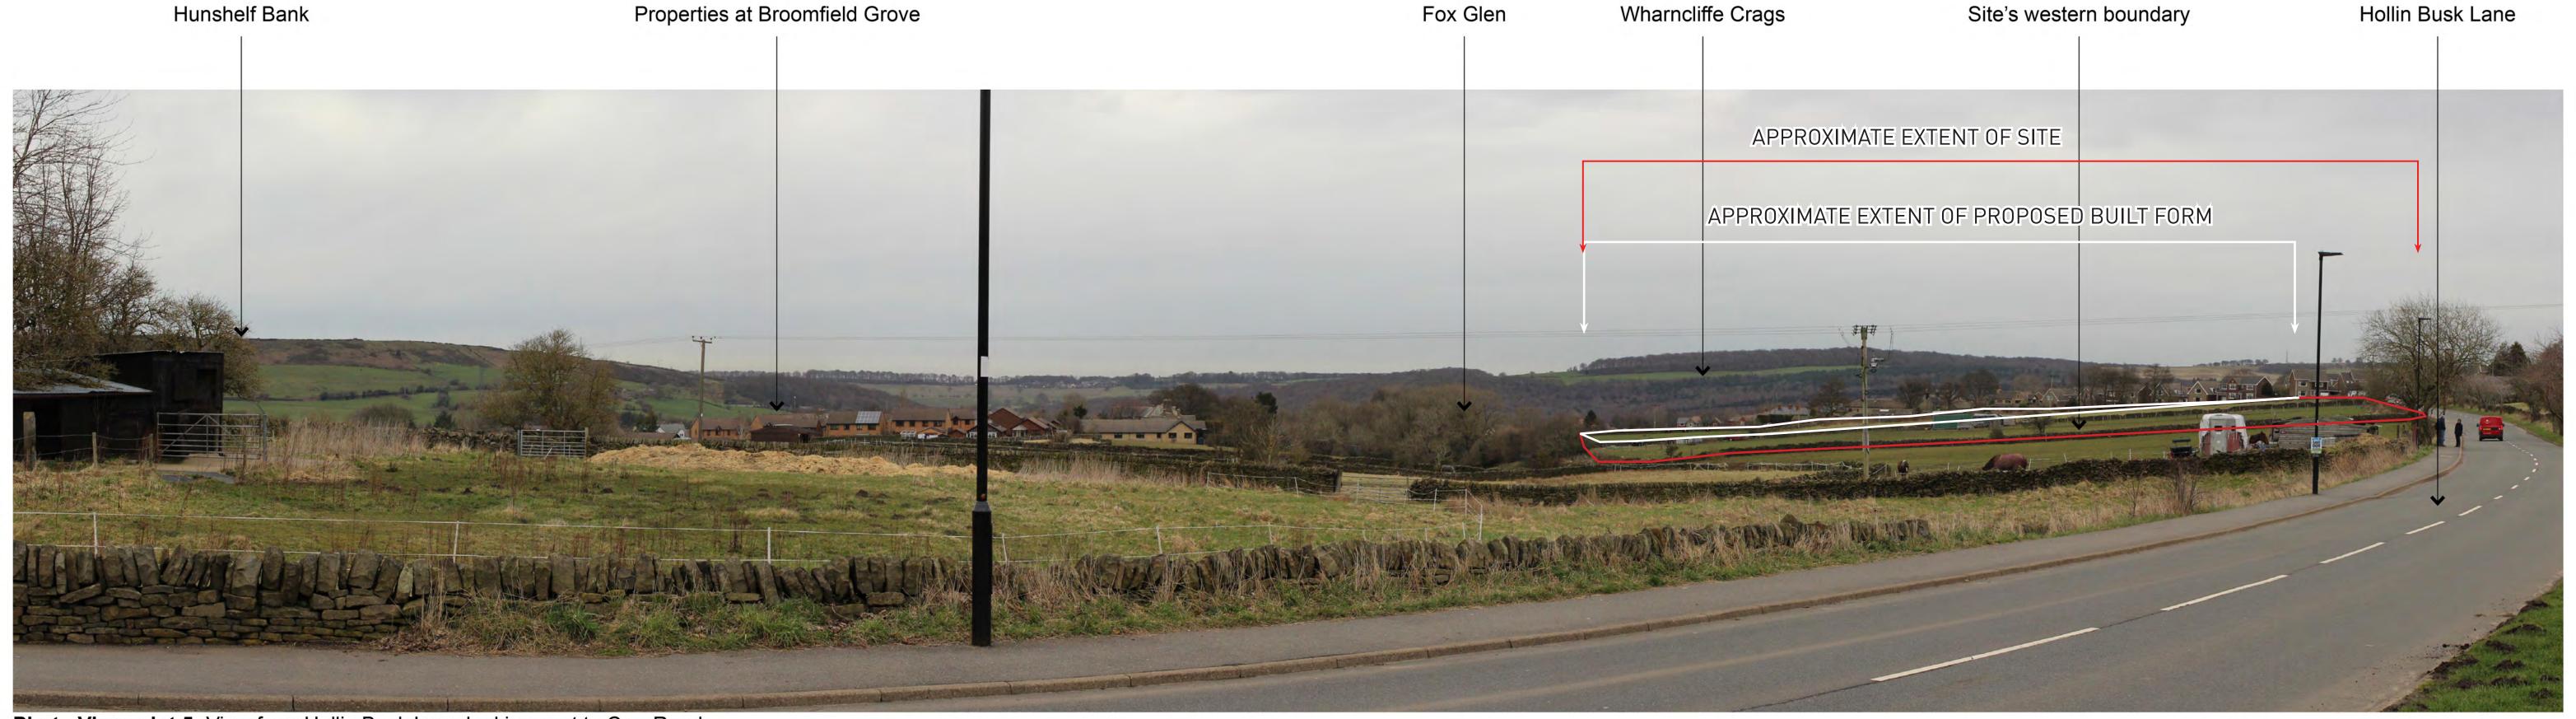

APPENDIX 5
Viewpoint 4 - Summer View

Photo Viewpoint 5: View from Hollin Busk Lane looking east to Carr Road

Date & time of photo: 17 Mar 2021,12:10 Camera make & model, & sensor format: Canon EOS 1300D Horizontal Field of View: 87° Direction of View: 80°, bearing from North Printing note: To give the correct viewing distance the sheet should be printed at a scale of 1:1 on A1. To be viewed at comfortable arms length.

Visualisation Type: Type 1 Projection: Cylindrical Enlargement factor: 100%

This drawing is the property of FPCR Environment and Design Ltd and is issued on the condition it is not reproduced, retained or disclosed to any unauthorised person, either wholly or in part without written consent of FPCR Environment and Design Ltd. Ordnance Survey material - Crown Copyright. All rights reserved. Licence Number: 100019980 (Centremapslive.

Hallam Land Management Ltd Land of Carr Road, Deepcar
drawing title
PHOTO VIEWPOINTS 5 + 6

C Visual Receptors: Residents (C - Hollin Busk Lane)

PHOTO VIEWPOINT 5: View from Hollin Busk Lane looking east to Carr Road