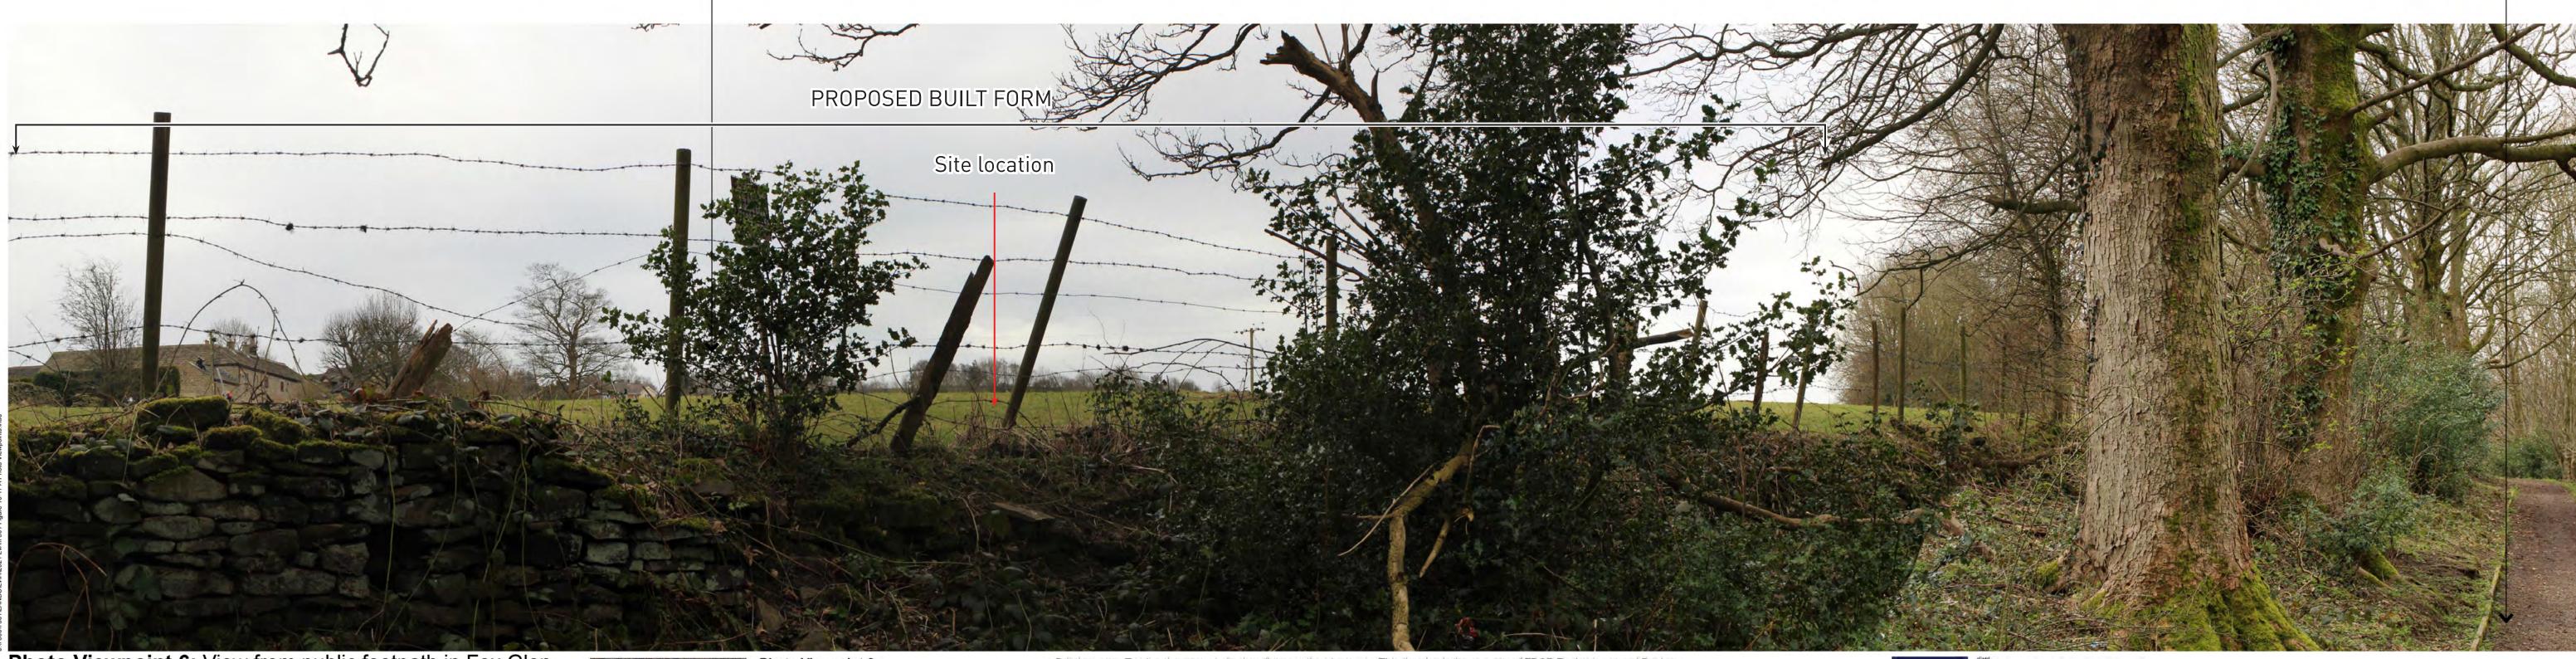

Photo Viewpoint 6

Date & time of photo: 17 Mar 2021,12:36 Camera make & model, & sensor format: Canon EOS 1300D Horizontal Field of View: 87° Direction of View: 200°, bearing from North Printing note: To give the correct viewing distance the sheet should be printed at a scale of 1:1 on A1. To be viewed at comfortable arms length.

# PROPOSED BUILT FORM

Visual Receptors: Public Right of Way users (D - Fox Glen)

PHOTO VIEWPOINT 6: View from public footpath in Fox Glen

Pegasus

This drawing is the property of FPCR Environment and Design Ltd and is issued on the condition it is not reproduced, retained or disclosed to any unauthorised person, either wholly or in part without written consent of FPCR Environment and Design Ltd. Ordnance Survey material - Crown Copyright. All rights reserved. Licence Number: 100019980 (Centremapslive.

Hallam Land Management Ltd

Land off Carr Road,

PHOTO VIEWPOINTS 5 & 6

NTS @ A3 ELB
drawing / figure number
Figure 12

**APPENDIX 5** Viewpoint 6 - Summer View

**Photo Viewpoint 7** 

Date & time of photo: 17 Mar 2010,12:54 Camera make & model, & sensor format: Canon EOS 1300D